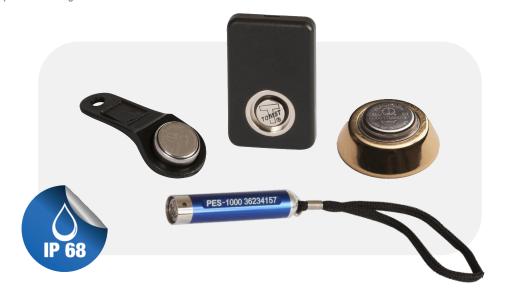

## **General Features**

**Guard Key** 

BT 10,000 Patrol control wherever and whenever needed you can use it easily, it is produced with special anti-vandal with the world's most durable and European origin, which received an innovation award with ergonomic design, It is a high-tech guard tour control system.

## **Guard Tour Pen**

High Performance 5 Years Battery Life Shockproof Anti-Vandal Report Special Award-Winning Design 10,000 Recording Capacity Waterproof (IP 68)

## Data Transfer Module

BT 10.000 Data Transfer Module Easy to use compatible with Win Control Software

Guard Checkpoint

Software

www.flytek.com.tr