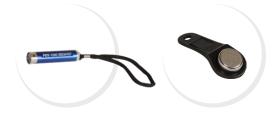

## **Guard Tour Pen**

High Performance 5 Years Battery Life Shockproof Anti-Vandal Report Special Award-Winning Design 10,000 Recording Capacity Waterproof (IP 68)