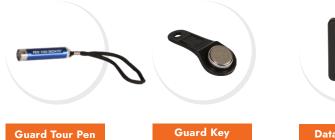

High Performance 5 Years Battery Life Shockproof Anti-Vandal Report Special Award-Winning Design 1000 Recording Capacity Waterproof (IP 68)

**Data Transfer** Module

BT 1000 Data Transfer Module Easy to use compatible with Win Control Software