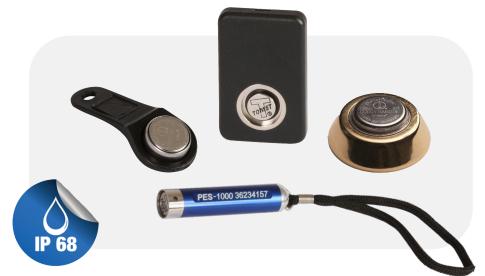

## **BT 1000 Guard Tour Set**

High Performance 5 Years Battery Life Shockproof Anti-Vandal Report Special Award-Winning Design 1000 Recording Capacity Waterproof (IP 68)

**Data Transfer** Module

BT 1000 Data Transfer Module Easy to use compatible with Win Control Software