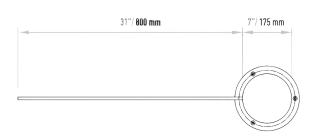

| Operating Voltage     | 100-230 VAC. 47-60 Hz                                                                                                                                                   |
|-----------------------|-------------------------------------------------------------------------------------------------------------------------------------------------------------------------|
| Power Consumption     | 22W during passage,9W during standby                                                                                                                                    |
| Operating Temperature | -0° / +70°                                                                                                                                                              |
| Opening-Closing Speed | 1.5 sec.                                                                                                                                                                |
| Passage Width         | 60-90 cm                                                                                                                                                                |
| Weight                | ~40 Kg                                                                                                                                                                  |
| Security Level        | Deterrent                                                                                                                                                               |
| Areas of Use          | Suitable for indoor use                                                                                                                                                 |
| Accessories           | Remote control unit. Stainless steel opposite unit. Photocell with opposite unit. Meter. Stainless steel reading bracket. Stainless steel bottom plate. Logo engraving. |