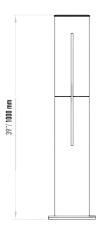

| Operating Voltage     | 100-230 VAC. 47-60 Hz                                                                                                                                                   |
|-----------------------|-------------------------------------------------------------------------------------------------------------------------------------------------------------------------|
| Power Consumption     | 22W during passage,9W during standby                                                                                                                                    |
| Operating Temperature | -0° / +70°                                                                                                                                                              |
| Opening-Closing Speed | 1.5 sec.                                                                                                                                                                |
| Passage Width         | 60-90 cm                                                                                                                                                                |
| Weight                | ~40 Kg                                                                                                                                                                  |
| Security Level        | Deterrent                                                                                                                                                               |
| Areas of Use          | Suitable for indoor use                                                                                                                                                 |
| Accessories           | Remote control unit. Stainless steel opposite unit. Photocell with opposite unit. Meter. Stainless steel reading bracket. Stainless steel bottom plate. Logo engraving. |