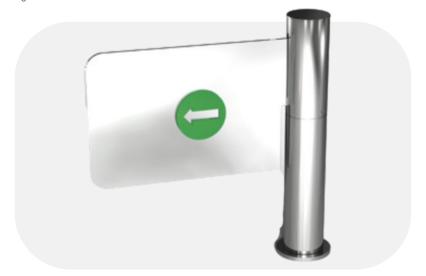

# **Swing Gate Turnstiles**

## **Operation**

Bi-directional motor wing.

#### Wing

10 mm thick plexiglass. Led illumination. Optional: Tempered glass (60-70 cm)