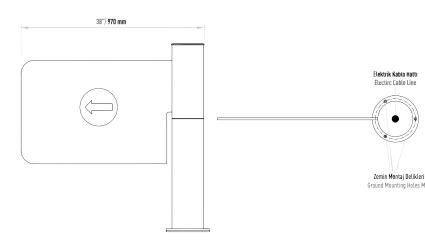

| Operating Voltage     | 100-230 VAC. 47-60 Hz                                                                                                                                                   |
|-----------------------|-------------------------------------------------------------------------------------------------------------------------------------------------------------------------|
| Power Consumption     | 22W during passage,9W during standby                                                                                                                                    |
| Operating Temperature | -0° / +70°                                                                                                                                                              |
| Opening-Closing Speed | 1.5 sec.                                                                                                                                                                |
| Passage Width         | 60-90 cm                                                                                                                                                                |
| Weight                | ~40 Kg                                                                                                                                                                  |
| Security Level        | Deterrent                                                                                                                                                               |
| Areas of Use          | Suitable for indoor use                                                                                                                                                 |
| Accessories           | Remote control unit. Stainless steel opposite unit. Photocell with opposite unit. Meter. Stainless steel reading bracket. Stainless steel bottom plate. Logo engraving. |