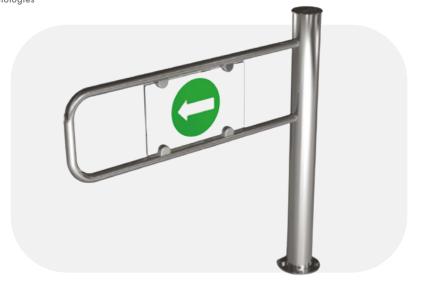

# **Swing Gate Turnstiles**

## **Operation**

2 pieces 2 mm thick polished shiny AISI 304 quality stainless steel pipe..

# Wing

## **Functions**

Opens manually. Closes automatically with spring system.

| Passage Widht  | 80-100 cm                                                                                                             |
|----------------|-----------------------------------------------------------------------------------------------------------------------|
| Weight         | -18                                                                                                                   |
| Security Level | Deterrent                                                                                                             |
| Areas Of Use   | Suitable for indoor and outdoor use.                                                                                  |
| Accessories    | Remote control unit. Stainless steel opposite unit. Photocell with opposite unit. Outdoor cover. Button control unit. |