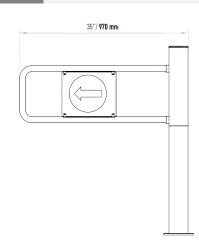

# **Swing Gate Turnstiles**

## **Operation**

2 pieces 2 mm thick polished shiny AISI 304 quality stainless steel pipe..

# Wing

## **Functions**

Opens manually. Closes automatically with spring system.

| Passage Widht  | 80-100 cm                                                                                                             |
|----------------|-----------------------------------------------------------------------------------------------------------------------|
| Weight         | -18                                                                                                                   |
| Security Level | Deterrent                                                                                                             |
| Areas Of Use   | Suitable for indoor and outdoor use.                                                                                  |
| Accessories    | Remote control unit. Stainless steel opposite unit. Photocell with opposite unit. Outdoor cover. Button control unit. |