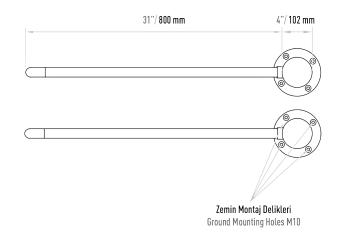

## **Functions**

Opens manually. Closes automatically with spring system.

| Passage Widht  | 80-100 cm                                                                                                             |
|----------------|-----------------------------------------------------------------------------------------------------------------------|
| Weight         | -18                                                                                                                   |
| Security Level | Deterrent                                                                                                             |
| Areas Of Use   | Suitable for indoor and outdoor use.                                                                                  |
| Accessories    | Remote control unit. Stainless steel opposite unit. Photocell with opposite unit. Outdoor cover. Button control unit. |