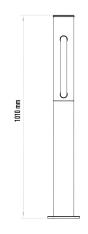

## **Operation**

2 pieces 2 mm thick polished shiny AISI 304 quality stainless steel pipe..