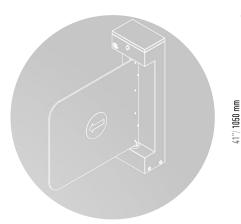

#### Emergency

In case of emergency, the unit switches in to "emergency mode" following the signal received from fire detection system, and the wing can be opened in either directions automatically.

| Operating Voltage     | 100-230 VAC. 47-60 Hz                                                                                                                                                                     |
|-----------------------|-------------------------------------------------------------------------------------------------------------------------------------------------------------------------------------------|
| Power Consumption     | 22W during passage, 9W during standby                                                                                                                                                     |
| Operating Temperature | 0° / +70°                                                                                                                                                                                 |
| Opening-Closing Speed | 1.5 sec.                                                                                                                                                                                  |
| Passage Width         | 60-80 cm                                                                                                                                                                                  |
| Weight                | ~34 Kg                                                                                                                                                                                    |
| Security Level        | Deterrent                                                                                                                                                                                 |
| Areas of Use          | Suitable for indoor use.                                                                                                                                                                  |
| Accessories           | Direction leds. Remote controller unit.<br>Button control unit.Logo engraving.<br>Photocell with opposite unit. Stainless steel<br>reading bracket.Meter.Stainless steel<br>bottom plate. |