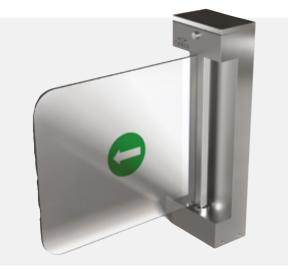

# FT-112 **Swing Gate Turnstiles**

# Frame

Two-legged, AISI 304 quality stainless steel. Optional: AISI 316 quality.

## Wing