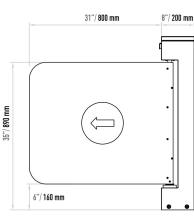

#### Emergency

In case of emergency, the unit switches in to "emergency mode" following the signal received from fire detection system, and the wing can be opened in either directions automatically.

| Operating Voltage     | 100-230 VAC. 47-60 Hz                                                                                                                                                                     |
|-----------------------|-------------------------------------------------------------------------------------------------------------------------------------------------------------------------------------------|
| Power Consumption     | 22W during passage, 9W during standby                                                                                                                                                     |
| Operating Temperature | 0° / +70°                                                                                                                                                                                 |
| Opening-Closing Speed | 1.5 sec.                                                                                                                                                                                  |
| Passage Width         | 60-80 cm                                                                                                                                                                                  |
| Weight                | ~34 Kg                                                                                                                                                                                    |
| Security Level        | Deterrent                                                                                                                                                                                 |
| Areas of Use          | Suitable for indoor use.                                                                                                                                                                  |
| Accessories           | Direction leds. Remote controller unit.<br>Button control unit.Logo engraving.<br>Photocell with opposite unit. Stainless steel<br>reading bracket.Meter.Stainless steel<br>bottom plate. |