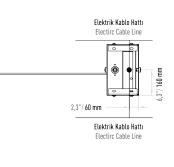

#### Emergency

In case of emergency, the unit switches in to "emergency mode" following the signal received from fire detection system, and the wing can be opened in either directions automatically.

| Operating Voltage     | 100-230 VAC. 47-60 Hz                                                                                                                                                                     |
|-----------------------|-------------------------------------------------------------------------------------------------------------------------------------------------------------------------------------------|
| Power Consumption     | 22W during passage, 9W during standby                                                                                                                                                     |
| Operating Temperature | 0° / +70°                                                                                                                                                                                 |
| Opening-Closing Speed | 1.5 sec.                                                                                                                                                                                  |
| Passage Width         | 60-80 cm                                                                                                                                                                                  |
| Weight                | ~34 Kg                                                                                                                                                                                    |
| Security Level        | Deterrent                                                                                                                                                                                 |
| Areas of Use          | Suitable for indoor use.                                                                                                                                                                  |
| Accessories           | Direction leds. Remote controller unit.<br>Button control unit.Logo engraving.<br>Photocell with opposite unit. Stainless steel<br>reading bracket.Meter.Stainless steel<br>bottom plate. |