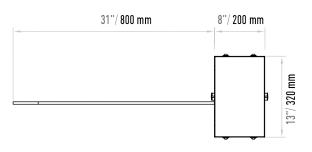

#### Emergency

In case of emergency, the unit switches in to "emergency mode" following the signal received from fire detection system, and the wing can be opened in either directions automatically.

| Operating Voltage     | 100-230 VAC. 47-60 Hz                                                                                                                                                                     |
|-----------------------|-------------------------------------------------------------------------------------------------------------------------------------------------------------------------------------------|
| Power Consumption     | 22W during passage, 9W during standby                                                                                                                                                     |
| Operating Temperature | 0° / +70°                                                                                                                                                                                 |
| Opening-Closing Speed | 1.5 sec.                                                                                                                                                                                  |
| Passage Width         | 60-80 cm                                                                                                                                                                                  |
| Weight                | ~34 Kg                                                                                                                                                                                    |
| Security Level        | Deterrent                                                                                                                                                                                 |
| Areas of Use          | Suitable for indoor use.                                                                                                                                                                  |
| Accessories           | Direction leds. Remote controller unit.<br>Button control unit.Logo engraving.<br>Photocell with opposite unit. Stainless steel<br>reading bracket.Meter.Stainless steel<br>bottom plate. |