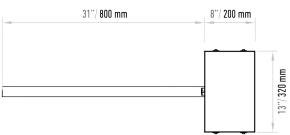

## **Emergency**

In case of emergency, the unit switches in to "emergency mode" following the signal received from fire detection system, and the wing can be opened in either directions automatically.

| Operating Voltage     | 100-230 VAC. 47-60 Hz                                                                                                                                                          |
|-----------------------|--------------------------------------------------------------------------------------------------------------------------------------------------------------------------------|
| Power Consumption     | 19W during passage, 9W during standby                                                                                                                                          |
| Operating Temperature | -10° / +70°                                                                                                                                                                    |
| Opening-Closing Speed | 1.5 sec.                                                                                                                                                                       |
| Passage Width         | 80-100 cm                                                                                                                                                                      |
| Weight                | ~27 Kg                                                                                                                                                                         |
| Security Level        | Deterrent                                                                                                                                                                      |
| Areas of Use          | Suitable for indoor and outdoor use.                                                                                                                                           |
| Accessories           | Direction leds. Remote controller unit. Button control unit. Logo engraving.Photocell with opposite unit. Stainless steel reading bracket. Meter.Stainless steel bottom plate. |