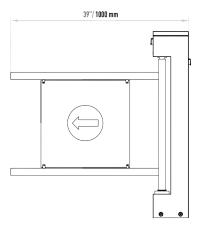

# **Swing Gate Turnstiles**

### **Operation**

Bi-directional motor wing

#### Frame

Two-legged, AISI 304 quality stainless steel. Optional: AISI 316 quality.

#### Wing

Polished aluminum wing with 5 mm plexiglass in the middle.