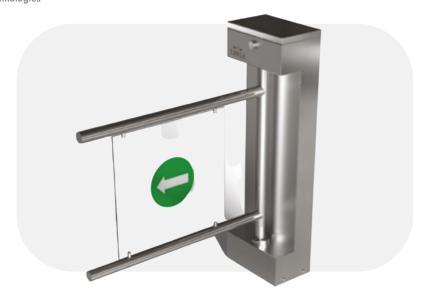

# **Swing Gate Turnstiles**

### **Operation**

Bi-directional motor wing

#### Frame

Two-legged, AISI 304 quality stainless steel. Optional: AISI 316 quality.

#### Wing

Polished aluminum wing with 5 mm plexiglass in the middle.

## **Emergency**

In case of emergency, the unit switches in to "emergency mode" following the signal received from fire detection system, and the wing can be opened in either directions automatically.

| Operating Voltage     | 100-230 VAC. 47-60 Hz                                                                                                                                                          |
|-----------------------|--------------------------------------------------------------------------------------------------------------------------------------------------------------------------------|
| Power Consumption     | 19W during passage, 9W during standby                                                                                                                                          |
| Operating Temperature | -10° / +70°                                                                                                                                                                    |
| Opening-Closing Speed | 1.5 sec.                                                                                                                                                                       |
| Passage Width         | 80-100 cm                                                                                                                                                                      |
| Weight                | ~27 Kg                                                                                                                                                                         |
| Security Level        | Deterrent                                                                                                                                                                      |
| Areas of Use          | Suitable for indoor and outdoor use.                                                                                                                                           |
| Accessories           | Direction leds. Remote controller unit. Button control unit. Logo engraving.Photocell with opposite unit. Stainless steel reading bracket. Meter.Stainless steel bottom plate. |