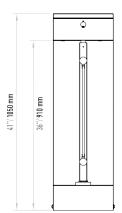

## **Emergency**

In case of emergency, the unit switches in to "emergency mode" following the signal received from fire detection system, and the wing can be opened in either directions automatically.

| Operating Voltage     | 100-230 VAC. 47-60 Hz                                                                                                                                                          |
|-----------------------|--------------------------------------------------------------------------------------------------------------------------------------------------------------------------------|
| Power Consumption     | 19W during passage, 9W during standby                                                                                                                                          |
| Operating Temperature | -10° / +70°                                                                                                                                                                    |
| Opening-Closing Speed | 1.5 sec.                                                                                                                                                                       |
| Passage Width         | 80-100 cm                                                                                                                                                                      |
| Weight                | ~27 Kg                                                                                                                                                                         |
| Security Level        | Deterrent                                                                                                                                                                      |
| Areas of Use          | Suitable for indoor and outdoor use.                                                                                                                                           |
| Accessories           | Direction leds. Remote controller unit. Button control unit. Logo engraving.Photocell with opposite unit. Stainless steel reading bracket. Meter.Stainless steel bottom plate. |