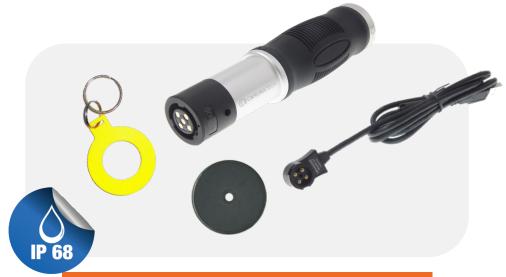

## FT 300

## **Guard Tour Set**

## **General Features**

FT 300 is a guard tour pen that is produced with 125 Khz Proximity-based RFID technology, which you can easily use anywhere and over time that requires patrol control. FT 300 Guard Tour Pen is produced with 125 Khz Proximity based RFID technology. It shows robust and anti-impact performance with its solid rubber coated body. With the USB connection, you can report all the happenings. You will be able to easily transfer all the information with a recording capacity of 40,000 to your computer at any time. You will be able to quickly access all the data, general or detailed reports that the free Turkish/English software will offer you. With this easy software prepared in Turkish/English; You will be able to monitor whether your guards regularly patrol or not, and even get time, date and location information.

**USB Transfer** 

Cable

**Guard Tour Pen** 

Resistant
40.000 Log IP 65 Protection
degree
USB Communication
137mm\*30mm
High performance to the coup

BT 10.000 Data Transfer Module Easy to Use Compatible with Win Control Software