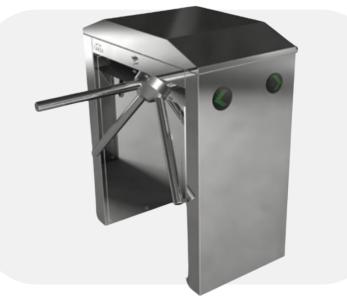

# FT-303 AD Tripod Turnstiles

### Frame

Two-legged, angular lid, AISI 304 quality stainless steel. Optional: AISI 316 quality.

#### Core and Arms

CNC-machined, aluminum cast core and polished. Ø 40x2.5 mm aluminum arms Optional: Stainless steel arms..

#### Indicator

Direction LEDS for both directions. Optional: Upper lid.

| Operating Voltage     | 100-230 VAC. 47-60 Hz                                                                                   |
|-----------------------|---------------------------------------------------------------------------------------------------------|
| Power Consumption     | 7.6W during passage, 8.2W during standby                                                                |
| Operating Temperature | -10° / +70° Optinal: With heater -40°                                                                   |
| Passage Speed         | ~50 persons / minute.                                                                                   |
| Passage Width         | 45-50 cm                                                                                                |
| Weight                | ~52,5 kg                                                                                                |
| Security Level        | Deterrent                                                                                               |
| Areas of Use          | Suitable for indoor and outdoor use.                                                                    |
| Accessories           | Outdoor cover.Unauthorized passage<br>notification system. Button control unit.<br>Remote control unit. |