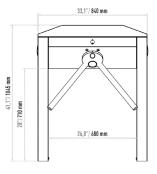

#### Indicator

Direction LEDS for both directions. Optional: Upper lid.

| Operating Voltage     | 100-230 VAC. 47-60 Hz                                                                                   |
|-----------------------|---------------------------------------------------------------------------------------------------------|
| Power Consumption     | 7.6W during passage, 8.2W during standby                                                                |
| Operating Temperature | -10° / +70° Optinal: With heater -40°                                                                   |
| Passage Speed         | ~50 persons / minute.                                                                                   |
| Passage Width         | 45-50 cm                                                                                                |
| Weight                | ~52,5 kg                                                                                                |
| Security Level        | Deterrent                                                                                               |
| Areas of Use          | Suitable for indoor and outdoor use.                                                                    |
| Accessories           | Outdoor cover.Unauthorized passage<br>notification system. Button control unit.<br>Remote control unit. |