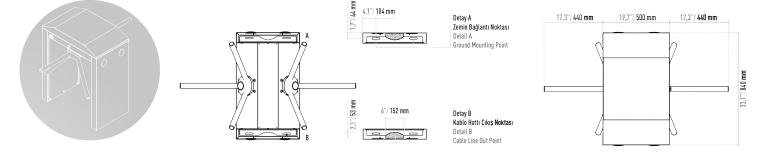

#### Indicator

Direction LEDS for both directions. Optional: Upper lid.

| Operating Voltage     | 100-230 VAC. 47-60 Hz                                                                                   |
|-----------------------|---------------------------------------------------------------------------------------------------------|
| Power Consumption     | 7.6W during passage, 8.2W during standby                                                                |
| Operating Temperature | -10° / +70° Optinal: With heater -40°                                                                   |
| Passage Speed         | ~50 persons / minute.                                                                                   |
| Passage Width         | 45-50 cm                                                                                                |
| Weight                | ~52,5 kg                                                                                                |
| Security Level        | Deterrent                                                                                               |
| Areas of Use          | Suitable for indoor and outdoor use.                                                                    |
| Accessories           | Outdoor cover.Unauthorized passage<br>notification system. Button control unit.<br>Remote control unit. |