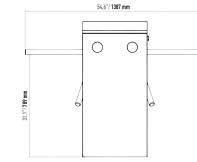

#### Indicator

Direction LEDS for both directions. Optional: Upper lid.

| Operating Voltage     | 100-230 VAC. 47-60 Hz                                                                                   |
|-----------------------|---------------------------------------------------------------------------------------------------------|
| Power Consumption     | 7.6W during passage, 8.2W during standby                                                                |
| Operating Temperature | -10° / +70° Optinal: With heater -40°                                                                   |
| Passage Speed         | ~50 persons / minute.                                                                                   |
| Passage Width         | 45-50 cm                                                                                                |
| Weight                | ~52,5 kg                                                                                                |
| Security Level        | Deterrent                                                                                               |
| Areas of Use          | Suitable for indoor and outdoor use.                                                                    |
| Accessories           | Outdoor cover.Unauthorized passage<br>notification system. Button control unit.<br>Remote control unit. |