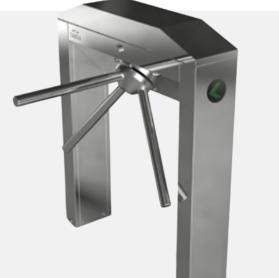

# FT-303 AS Tripod Turnstiles

#### Operation

Adjustable manual passage to either direction

## Frame

Angular lid, slim case, two-legged, AISI 304 quality stainless steel. Optional: AISI 316 quality.

#### Core and Arms

CNC-machined, aluminum cast core and polished. Ø 40x2.5 mm aluminum arms Optional: Stainless steel arms.

## Mechanism

AISI 304 quality stainless steel. Fail-Safe (arms drop during power failure) Optional: Fail Lock.

#### Indicator

Direction LEDS for both directions. Optional: Upper lid.

| Operating Voltage     | 100-230 VAC. 47-60 Hz                                                                                                                                                                                               |
|-----------------------|---------------------------------------------------------------------------------------------------------------------------------------------------------------------------------------------------------------------|
| Power Consumption     | 9W during passage, 12W during standby                                                                                                                                                                               |
| Operating Temperature | -10° / +70° Optinal: With heater -40°                                                                                                                                                                               |
| Passage Speed         | ~25 persons / minute.                                                                                                                                                                                               |
| Passage Width         | 45-50 cm                                                                                                                                                                                                            |
| Weight                | ~29,5 Kg                                                                                                                                                                                                            |
| Security Level        | Deterrent                                                                                                                                                                                                           |
| Areas of Use          | Suitable for indoor and outdoor use.                                                                                                                                                                                |
| Accessories           | Outdoor cover. Unauthorized passage<br>notification system. Button control unit.<br>Remote control unit. Stainless steel bottom<br>plate. Plexiglass reader assembly apparatus.<br>Meter.R\$232 communication unit. |