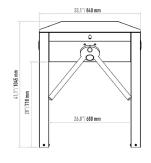

#### Indicator

Direction LEDS for both directions. Optional: Upper lid.

| Operating Voltage     | 100-230 VAC. 47-60 Hz                                                                                                                                                                                               |
|-----------------------|---------------------------------------------------------------------------------------------------------------------------------------------------------------------------------------------------------------------|
| Power Consumption     | 9W during passage, 12W during standby                                                                                                                                                                               |
| Operating Temperature | -10° / +70° Optinal: With heater -40°                                                                                                                                                                               |
| Passage Speed         | ~25 persons / minute.                                                                                                                                                                                               |
| Passage Width         | 45-50 cm                                                                                                                                                                                                            |
| Weight                | ~29,5 Kg                                                                                                                                                                                                            |
| Security Level        | Deterrent                                                                                                                                                                                                           |
| Areas of Use          | Suitable for indoor and outdoor use.                                                                                                                                                                                |
| Accessories           | Outdoor cover. Unauthorized passage<br>notification system. Button control unit.<br>Remote control unit. Stainless steel bottom<br>plate. Plexiglass reader assembly apparatus.<br>Meter.R\$232 communication unit. |