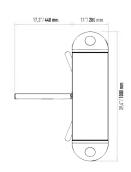

# FT-303 E Tripod Turnstiles

### Indicator

Direction LEDS for both directions. Optional: Upper lid

| Operating Voltage     | 100-230 VAC. 47-60 Hz                                                                                                                                                                    |
|-----------------------|------------------------------------------------------------------------------------------------------------------------------------------------------------------------------------------|
| Power Consumption     | 9W during passage, 12W during standby                                                                                                                                                    |
| Operating Temperature | -10° / +70° Optinal: With heater -40°                                                                                                                                                    |
| Passage Speed         | ~25 persons / minute.                                                                                                                                                                    |
| Passage Width         | 45-50 cm                                                                                                                                                                                 |
| Weight                | ~42 Kg                                                                                                                                                                                   |
| Security Level        | Deterrent                                                                                                                                                                                |
| Areas of Use          | Suitable for indoor and outdoor use.                                                                                                                                                     |
| Accessories           | Outdoor cover. Unauthorized passage notification system. Button control unit. Remote control unit. Stainless steel bottom plate. Plexiglass reader assembly kit.Reader apparatus. Meter. |