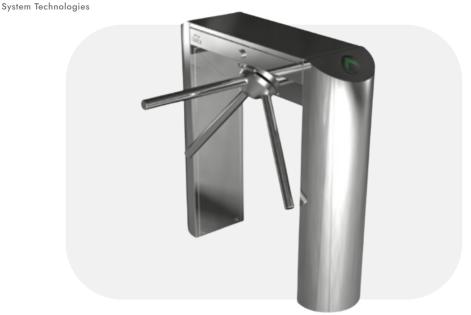

# FT-303 E Tripod Turnstiles

#### Frame

Cylindrical, two-legged, AISI 304 quality stainless steel. Optional: AISI 316 quality

## **Core and Arms**

CNC-machined, aluminum cast core and polished. Ø 40x2.5 mm aluminum arms Optional: Stainless steel arms.

## Mechanism

AISI 304 quality stainless steel. Fail-Sate (arms drop during power failure) Optional: Fail Lock..