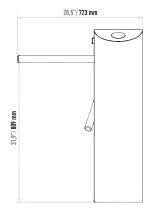

### Indicator

Direction LEDS for both directions. Optional: Upper lid

| Operating Voltage     | 100-230 VAC. 47-60 Hz                                                                                                                                                                    |
|-----------------------|------------------------------------------------------------------------------------------------------------------------------------------------------------------------------------------|
| Power Consumption     | 9W during passage, 12W during standby                                                                                                                                                    |
| Operating Temperature | -10° / +70° Optinal: With heater -40°                                                                                                                                                    |
| Passage Speed         | ~25 persons / minute.                                                                                                                                                                    |
| Passage Width         | 45-50 cm                                                                                                                                                                                 |
| Weight                | ~42 Kg                                                                                                                                                                                   |
| Security Level        | Deterrent                                                                                                                                                                                |
| Areas of Use          | Suitable for indoor and outdoor use.                                                                                                                                                     |
| Accessories           | Outdoor cover. Unauthorized passage notification system. Button control unit. Remote control unit. Stainless steel bottom plate. Plexiglass reader assembly kit.Reader apparatus. Meter. |