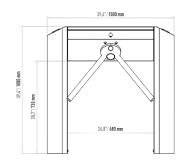

### Indicator

Direction LEDS for both directions. Optional: Upper lid

| Operating Voltage     | 100-230 VAC. 47-60 Hz                                                                                                                                                                    |
|-----------------------|------------------------------------------------------------------------------------------------------------------------------------------------------------------------------------------|
| Power Consumption     | 9W during passage, 12W during standby                                                                                                                                                    |
| Operating Temperature | -10° / +70° Optinal: With heater -40°                                                                                                                                                    |
| Passage Speed         | ~25 persons / minute.                                                                                                                                                                    |
| Passage Width         | 45-50 cm                                                                                                                                                                                 |
| Weight                | ~42 Kg                                                                                                                                                                                   |
| Security Level        | Deterrent                                                                                                                                                                                |
| Areas of Use          | Suitable for indoor and outdoor use.                                                                                                                                                     |
| Accessories           | Outdoor cover. Unauthorized passage notification system. Button control unit. Remote control unit. Stainless steel bottom plate. Plexiglass reader assembly kit.Reader apparatus. Meter. |