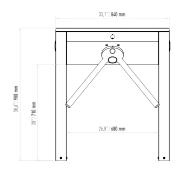

## Indicator

| Operating Voltage     | 100-230 VAC. 47-60 Hz                                                                                                                                                                                                      |
|-----------------------|----------------------------------------------------------------------------------------------------------------------------------------------------------------------------------------------------------------------------|
| Power Consumption     | 9W during passage, 12W during standby                                                                                                                                                                                      |
| Operating Temperature | -10° / +70° Optinal: With heater -40°                                                                                                                                                                                      |
| Passage Speed         | ~25 persons / minute.                                                                                                                                                                                                      |
| Passage Width         | 45-50 cm                                                                                                                                                                                                                   |
| Weight                | ~33 Kg                                                                                                                                                                                                                     |
| Security Level        | Deterrent                                                                                                                                                                                                                  |
| Areas of Use          | Suitable for indoor and outdoor use. (Can be used in outdoor with outdoor cover.)                                                                                                                                          |
| Accessories           | Outdoor cover. Unauthorized passage notification system. Button control unit. Remote control unit. Stainless steel bottom plate. Plexiglass reader assembly kit. Reader assembly apparatus.Meter.RS232 communication unit. |