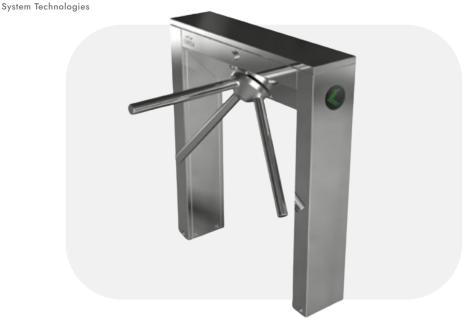

# FT-303

# **Tripod Turnstiles**

#### Frame

Cylindrical, two-legged, AISI 304 quality stainless steel. Optional: AISI 316 quality

#### **Core and Arms**