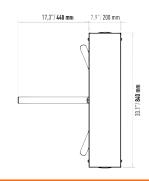

## Indicator

| Operating Voltage     | 100-230 VAC. 47-60 Hz                                                                                                                                                                                                      |
|-----------------------|----------------------------------------------------------------------------------------------------------------------------------------------------------------------------------------------------------------------------|
| Power Consumption     | 9W during passage, 12W during standby                                                                                                                                                                                      |
| Operating Temperature | -10° / +70° Optinal: With heater -40°                                                                                                                                                                                      |
| Passage Speed         | ~25 persons / minute.                                                                                                                                                                                                      |
| Passage Width         | 45-50 cm                                                                                                                                                                                                                   |
| Weight                | ~33 Kg                                                                                                                                                                                                                     |
| Security Level        | Deterrent                                                                                                                                                                                                                  |
| Areas of Use          | Suitable for indoor and outdoor use. (Can be used in outdoor with outdoor cover.)                                                                                                                                          |
| Accessories           | Outdoor cover. Unauthorized passage notification system. Button control unit. Remote control unit. Stainless steel bottom plate. Plexiglass reader assembly kit. Reader assembly apparatus.Meter.RS232 communication unit. |