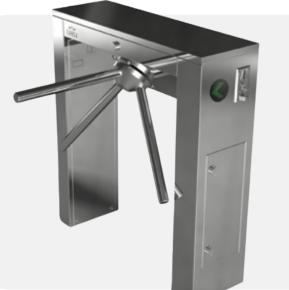

# **FT-303 J** Tripod Turnstiles

# Frame

Cylindrical, two-legged, AISI 304 quality stainless steel. Optional: AISI 316 quality

#### **Core and Arms**

CNC-machined, aluminum cast core and polished. Ø 40x2.5 mm aluminum arms Optional: Stainless steel arms.

# Mechanism

AISI 304 quality stainless steel. Fail-Safe (arms drop during power failure) Optional: Fail Lock..

#### Indicator

Direction LEDS for both directions. Optional: Upper lid

Ор

Pov Op Pas Pas We Sec

| erating Voltage     | 100-230 VAC. 47-60 Hz                                                                                                                                                                                                              |
|---------------------|------------------------------------------------------------------------------------------------------------------------------------------------------------------------------------------------------------------------------------|
| wer Consumption     | 9W during passage, 12W during standby                                                                                                                                                                                              |
| erating Temperature | -10° / +70° Optinal: With heater -40°                                                                                                                                                                                              |
| ssage Speed         | ~25 persons / minute.                                                                                                                                                                                                              |
| ssage Width         | 45-50 cm                                                                                                                                                                                                                           |
| eight               | ~37 Kg                                                                                                                                                                                                                             |
| curity Level        | Deterrent                                                                                                                                                                                                                          |
| eas of Use          | Suitable for indoor and outdoor use.<br>(Can be used in outdoor with outdoor cover.)                                                                                                                                               |
| cessories           | Outdoor cover. Unauthorized passage<br>notification system. Button control unit.<br>Remote control unit. Stainless steel bottom<br>plate. Plexiglass reader assembly kit.<br>Reader apparatus. Meter. RS232<br>communication unit. |