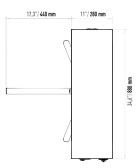

#### Indicator

Direction LEDS for both directions. Optional: Upper lid

Ор

Pov Op Pas Pas We Sec

| erating Voltage     | 100-230 VAC. 47-60 Hz                                                                                                                                                                                                              |
|---------------------|------------------------------------------------------------------------------------------------------------------------------------------------------------------------------------------------------------------------------------|
| wer Consumption     | 9W during passage, 12W during standby                                                                                                                                                                                              |
| erating Temperature | -10° / +70° Optinal: With heater -40°                                                                                                                                                                                              |
| ssage Speed         | ~25 persons / minute.                                                                                                                                                                                                              |
| ssage Width         | 45-50 cm                                                                                                                                                                                                                           |
| eight               | ~37 Kg                                                                                                                                                                                                                             |
| curity Level        | Deterrent                                                                                                                                                                                                                          |
| eas of Use          | Suitable for indoor and outdoor use.<br>(Can be used in outdoor with outdoor cover.)                                                                                                                                               |
| cessories           | Outdoor cover. Unauthorized passage<br>notification system. Button control unit.<br>Remote control unit. Stainless steel bottom<br>plate. Plexiglass reader assembly kit.<br>Reader apparatus. Meter. RS232<br>communication unit. |