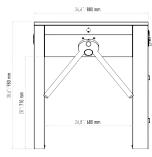

#### Indicator

Direction LEDS for both directions. Optional: Upper lid

Ор

Pov Op Pas Pas We Sec

| erating Voltage     | 100-230 VAC. 47-60 Hz                                                                                                                                                                                                              |
|---------------------|------------------------------------------------------------------------------------------------------------------------------------------------------------------------------------------------------------------------------------|
| wer Consumption     | 9W during passage, 12W during standby                                                                                                                                                                                              |
| erating Temperature | -10° / +70° Optinal: With heater -40°                                                                                                                                                                                              |
| ssage Speed         | ~25 persons / minute.                                                                                                                                                                                                              |
| ssage Width         | 45-50 cm                                                                                                                                                                                                                           |
| eight               | ~37 Kg                                                                                                                                                                                                                             |
| curity Level        | Deterrent                                                                                                                                                                                                                          |
| eas of Use          | Suitable for indoor and outdoor use.<br>(Can be used in outdoor with outdoor cover.)                                                                                                                                               |
| cessories           | Outdoor cover. Unauthorized passage<br>notification system. Button control unit.<br>Remote control unit. Stainless steel bottom<br>plate. Plexiglass reader assembly kit.<br>Reader apparatus. Meter. RS232<br>communication unit. |