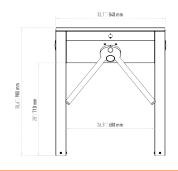

|
| Security Level        | Deterrent                                                                                                                                                                                                           |
| Areas of Use          | Suitable for indoor and outdoor use.                                                                                                                                                                                |
| Accessories           | Outdoor cover. Unauthorized passage notification system. Button control unit. Remote control unit. Stainless steel bottom plate. Plexiglass reader assembly kit. Reader apparatus. Meter. RS232 communication unit. |