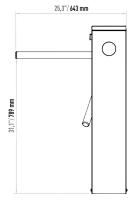

# FT-303 S

# **Tripod Turnstiles**



#### Operation

Adjustable manual passage to either direction...

#### Frame

Slim case, two-legged, AISI 304 quality stainless steel. Optional: AISI 316 quality..

#### **Core and Arms**

CNC-machined, aluminum cast core and polished. Ø 40x2.5 mm aluminum arms Optional: Stainless steel arms.

### **Functions**

Passage information (NC: Normally close or NO: Normally open). Passage time. Memory mode. Audio warning. Adjustable passage direction

#### Mechanism

AISI 304 quality stainless steel. Fail-Sate (arms drop during power failure) Optional: Fail Lock.

#### **Emergency Mode**

The arms fall down with the signal received from fire detection system..

## Indicator

Direction LEDS for both directions. Optional: Upper lid.



| Operating Voltage     | 100-230 VAC. 47-60 Hz                                                                                                                                                                                               |
|-----------------------|---------------------------------------------------------------------------------------------------------------------------------------------------------------------------------------------------------------------|
| Power Consumption     | 3.8W during passage, 4.1W during standby                                                                                                                                                                            |
| Operating Temperature | -10° / +70° Optinal: With heater -40°