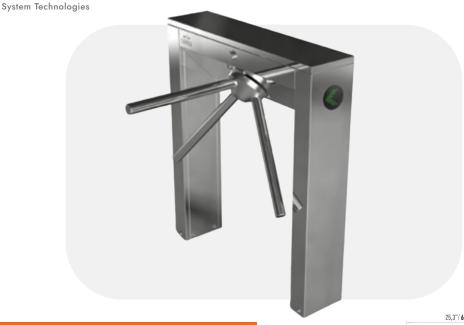

# FT-303 S

# **Tripod Turnstiles**

#### Frame

Slim case, two-legged, AISI 304 quality stainless steel. Optional: AISI 316 quality..

#### **Core and Arms**

CNC-machined, aluminum cast core and polished. Ø 40x2.5 mm aluminum arms Optional: Stainless steel arms.

#### Mechanism

AISI 304 quality stainless steel. Fail-Sate (arms drop during power failure) Optional: Fail Lock.