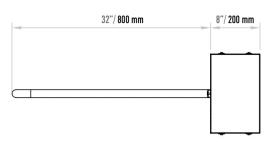

## **Emergency**

In case of emergency, the unit switches in to "emergency mode" following the signal received from fire detection system, and the wing can be opened in either directions automatically.

| Operating Voltage     | 100-230 VAC. 47-60 Hz                                                                                                                                                          |
|-----------------------|--------------------------------------------------------------------------------------------------------------------------------------------------------------------------------|
| Power Consumption     | 17W during passage, 9W during standby                                                                                                                                          |
| Operating Temperature | -10° / +70°                                                                                                                                                                    |
| Opening-Closing Speed | 1.5 sec.                                                                                                                                                                       |
| Passage Width         | 80-100 cm                                                                                                                                                                      |
| Weight                | ~30 Kg                                                                                                                                                                         |
| Security Level        | Deterrent                                                                                                                                                                      |
| Areas of Use          | Suitable for indoor and outdoor use.                                                                                                                                           |
| Accessories           | Direction leds. Remote controller unit. Button control unit. Logo engraving.Photocell with opposite unit. Stainless steel reading bracket. Meter.Stainless steel bottom plate. |