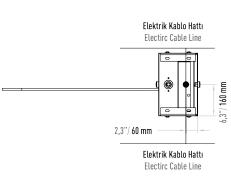

## **Emergency**

In case of emergency, the unit switches in to "emergency mode" following the signal received from fire detection system, and the wing can be opened in either directions automatically.

| Operating Voltage     | 100-230 VAC. 47-60 Hz                                                                                                                                                          |
|-----------------------|--------------------------------------------------------------------------------------------------------------------------------------------------------------------------------|
| Power Consumption     | 17W during passage, 9W during standby                                                                                                                                          |
| Operating Temperature | -10° / +70°                                                                                                                                                                    |
| Opening-Closing Speed | 1.5 sec.                                                                                                                                                                       |
| Passage Width         | 80-100 cm                                                                                                                                                                      |
| Weight                | ~30 Kg                                                                                                                                                                         |
| Security Level        | Deterrent                                                                                                                                                                      |
| Areas of Use          | Suitable for indoor and outdoor use.                                                                                                                                           |
| Accessories           | Direction leds. Remote controller unit. Button control unit. Logo engraving.Photocell with opposite unit. Stainless steel reading bracket. Meter.Stainless steel bottom plate. |