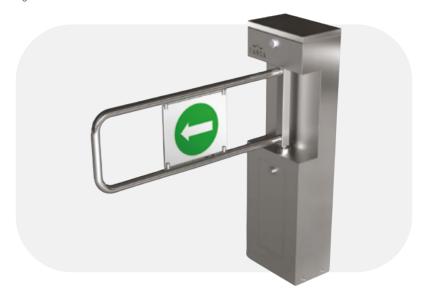

# **Swing Gate Turnstiles**

## **Operation**

Bi-directional motor wing.

## **Emergency**

In case of emergency, the unit switches in to "emergency mode" following the signal received from fire detection system, and the wing can be opened in either directions automatically.

| Operating Voltage     | 100-230 VAC. 47-60 Hz                                                                                                                                                          |
|-----------------------|--------------------------------------------------------------------------------------------------------------------------------------------------------------------------------|
| Power Consumption     | 17W during passage, 9W during standby                                                                                                                                          |
| Operating Temperature | -10° / +70°                                                                                                                                                                    |
| Opening-Closing Speed | 1.5 sec.                                                                                                                                                                       |
| Passage Width         | 80-100 cm                                                                                                                                                                      |
| Weight                | ~30 Kg                                                                                                                                                                         |
| Security Level        | Deterrent                                                                                                                                                                      |
| Areas of Use          | Suitable for indoor and outdoor use.                                                                                                                                           |
| Accessories           | Direction leds. Remote controller unit. Button control unit. Logo engraving.Photocell with opposite unit. Stainless steel reading bracket. Meter.Stainless steel bottom plate. |