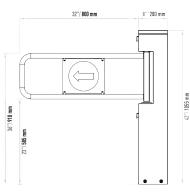

## **Emergency**

In case of emergency, the unit switches in to "emergency mode" following the signal received from fire detection system, and the wing can be opened in either directions automatically.

| Operating Voltage     | 100-230 VAC. 47-60 Hz                                                                                                                                                          |
|-----------------------|--------------------------------------------------------------------------------------------------------------------------------------------------------------------------------|
| Power Consumption     | 17W during passage, 9W during standby                                                                                                                                          |
| Operating Temperature | -10° / +70°                                                                                                                                                                    |
| Opening-Closing Speed | 1.5 sec.                                                                                                                                                                       |
| Passage Width         | 80-100 cm                                                                                                                                                                      |
| Weight                | ~30 Kg                                                                                                                                                                         |
| Security Level        | Deterrent                                                                                                                                                                      |
| Areas of Use          | Suitable for indoor and outdoor use.                                                                                                                                           |
| Accessories           | Direction leds. Remote controller unit. Button control unit. Logo engraving.Photocell with opposite unit. Stainless steel reading bracket. Meter.Stainless steel bottom plate. |