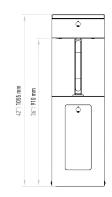

# **Swing Gate Turnstiles**

## **Emergency**

In case of emergency, the unit switches in to "emergency mode" following the signal received from fire detection system, and the wing can be opened in either directions automatically.

| Operating Voltage     | 100-230 VAC. 47-60 Hz                                                                                                                                                          |
|-----------------------|--------------------------------------------------------------------------------------------------------------------------------------------------------------------------------|
| Power Consumption     | 17W during passage, 9W during standby                                                                                                                                          |
| Operating Temperature | -10° / +70°                                                                                                                                                                    |
| Opening-Closing Speed | 1.5 sec.                                                                                                                                                                       |
| Passage Width         | 80-100 cm                                                                                                                                                                      |
| Weight                | ~30 Kg                                                                                                                                                                         |
| Security Level        | Deterrent                                                                                                                                                                      |
| Areas of Use          | Suitable for indoor and outdoor use.                                                                                                                                           |
| Accessories           | Direction leds. Remote controller unit. Button control unit. Logo engraving.Photocell with opposite unit. Stainless steel reading bracket. Meter.Stainless steel bottom plate. |