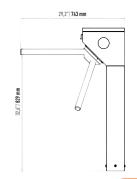

# FT-313 E Tripod Turnstiles

# Indicator

Direction LEDS for both directions. Optional: Upper lid.

| Operating Voltage     | 100-230 VAC. 47-60 Hz                                                                                                                                                                                                      |
|-----------------------|----------------------------------------------------------------------------------------------------------------------------------------------------------------------------------------------------------------------------|
| Power Consumption     | 9W during passage, 12W during standby                                                                                                                                                                                      |
| Operating Temperature | -10° / +70° Optinal: With heater -40°                                                                                                                                                                                      |
| Passage Speed         | ~25 persons / minute.                                                                                                                                                                                                      |
| Passage Width         | 45-60 cm                                                                                                                                                                                                                   |
| Weight                | ~27 Kg                                                                                                                                                                                                                     |
| Security Level        | Deterrent                                                                                                                                                                                                                  |
| Areas of Use          | Suitable for indoor and outdoor use. (Can be used in outdoor with outdoor cover.)                                                                                                                                          |
| Accessories           | Outdoor cover. Unauthorized passage notification system. Button control unit. Remote control unit. Stainless steel bottom plate. Plexiglass reader assembly kit. Reader assembly apparatus.Meter.RS232 communication unit. |