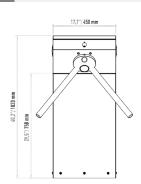

# FT-313 E Tripod Turnstiles

### Frame

Cylindrical, two-legged, AISI 304 quality stainless steel. Optional: AISI 316 quality

# **Core and Arms**

CNC-machined, aluminum cast core and polished. Ø 40x2.5 mm aluminum arms Optional: Stainless steel arms.

# Indicator

Direction LEDS for both directions. Optional: Upper lid.

| Operating Voltage     | 100-230 VAC. 47-60 Hz                                                                                                                                                                                                      |
|-----------------------|----------------------------------------------------------------------------------------------------------------------------------------------------------------------------------------------------------------------------|
| Power Consumption     | 9W during passage, 12W during standby                                                                                                                                                                                      |
| Operating Temperature | -10° / +70° Optinal: With heater -40°                                                                                                                                                                                      |
| Passage Speed         | ~25 persons / minute.                                                                                                                                                                                                      |
| Passage Width         | 45-60 cm                                                                                                                                                                                                                   |
| Weight                | ~27 Kg                                                                                                                                                                                                                     |
| Security Level        | Deterrent                                                                                                                                                                                                                  |
| Areas of Use          | Suitable for indoor and outdoor use. (Can be used in outdoor with outdoor cover.)                                                                                                                                          |
| Accessories           | Outdoor cover. Unauthorized passage notification system. Button control unit. Remote control unit. Stainless steel bottom plate. Plexiglass reader assembly kit. Reader assembly apparatus.Meter.RS232 communication unit. |