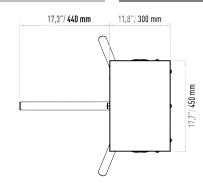

# FT-313 E Tripod Turnstiles

# Indicator

Direction LEDS for both directions. Optional: Upper lid.

| Operating Voltage     | 100-230 VAC. 47-60 Hz                                                                                                                                                                                                      |
|-----------------------|----------------------------------------------------------------------------------------------------------------------------------------------------------------------------------------------------------------------------|
| Power Consumption     | 9W during passage, 12W during standby                                                                                                                                                                                      |
| Operating Temperature | -10° / +70° Optinal: With heater -40°                                                                                                                                                                                      |
| Passage Speed         | ~25 persons / minute.                                                                                                                                                                                                      |
| Passage Width         | 45-60 cm                                                                                                                                                                                                                   |
| Weight                | ~27 Kg                                                                                                                                                                                                                     |
| Security Level        | Deterrent                                                                                                                                                                                                                  |
| Areas of Use          | Suitable for indoor and outdoor use. (Can be used in outdoor with outdoor cover.)                                                                                                                                          |
| Accessories           | Outdoor cover. Unauthorized passage notification system. Button control unit. Remote control unit. Stainless steel bottom plate. Plexiglass reader assembly kit. Reader assembly apparatus.Meter.RS232 communication unit. |