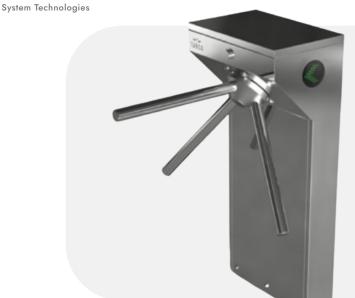

# FT-313 E Tripod Turnstiles

### Frame

Cylindrical, two-legged, AISI 304 quality stainless steel. Optional: AISI 316 quality

# **Core and Arms**

CNC-machined, aluminum cast core and polished. Ø 40x2.5 mm aluminum arms Optional: Stainless steel arms.

# Mechanism

AISI 304 quality stainless steel. Fail-Sate (arms drop during power failure) Optional: Fail Lock..

# Indicator

Direction LEDS for both directions. Optional: Upper lid.

| Operating Voltage     | 100-230 VAC. 47-60 Hz                                                                                                                                                                                                      |
|-----------------------|----------------------------------------------------------------------------------------------------------------------------------------------------------------------------------------------------------------------------|
| Power Consumption     | 9W during passage, 12W during standby                                                                                                                                                                                      |
| Operating Temperature | -10° / +70° Optinal: With heater -40°                                                                                                                                                                                      |
| Passage Speed         | ~25 persons / minute.                                                                                                                                                                                                      |
| Passage Width         | 45-60 cm                                                                                                                                                                                                                   |
| Weight                | ~27 Kg                                                                                                                                                                                                                     |
| Security Level        | Deterrent                                                                                                                                                                                                                  |
| Areas of Use          | Suitable for indoor and outdoor use. (Can be used in outdoor with outdoor cover.)                                                                                                                                          |
| Accessories           | Outdoor cover. Unauthorized passage notification system. Button control unit. Remote control unit. Stainless steel bottom plate. Plexiglass reader assembly kit. Reader assembly apparatus.Meter.RS232 communication unit. |