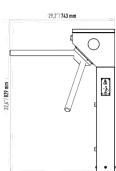

#### Indicator

Direction LEDS for both directions. Optional: Upper lid.

Power C

Passage

Passage Weight

Areas o

| ng Voltage     | 100-230 VAC. 47-60 Hz                                                                |
|----------------|--------------------------------------------------------------------------------------|
| Consumption    | 9W during passage, 12W during standby                                                |
| ng Temperature | -10° / +70° Optinal: With heater -40°                                                |
| e Speed        | ~25 persons / minute.                                                                |
| e Width        | 45-60 cm                                                                             |
|                | ~30 Kg                                                                               |
| y Level        | Deterrent                                                                            |
| f Use          | Suitable for indoor and outdoor use.<br>(Can be used in outdoor with outdoor cover.) |
|                | Outdoor cover. Unauthorized passage                                                  |