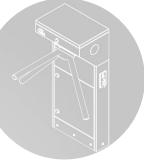

# **FT-313 EJ** Tripod Turnstiles

# Frame

Cylindrical, two-legged, AISI 304 quality stainless steel. Optional: AISI 316 quality

#### **Core and Arms**

CNC-machined, aluminum cast core and polished. Ø 40x2.5 mm aluminum arms Optional: Stainless steel arms.