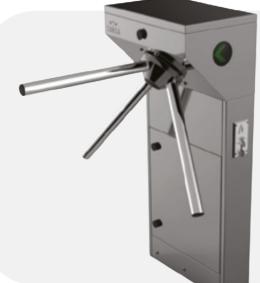

# **FT-313 EJ** Tripod Turnstiles

# Frame

Cylindrical, two-legged, AISI 304 quality stainless steel. Optional: AISI 316 quality

#### **Core and Arms**

CNC-machined, aluminum cast core and polished. Ø 40x2.5 mm aluminum arms Optional: Stainless steel arms.

## Mechanism

AISI 304 quality stainless steel. Fail-Safe (arms drop during power failure) Optional: Fail Lock..