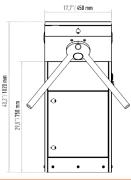

# **FT-313 EJ** Tripod Turnstiles

# Frame

Cylindrical, two-legged, AISI 304 quality stainless steel. Optional: AISI 316 quality

#### **Core and Arms**

CNC-machined, aluminum cast core and polished. Ø 40x2.5 mm aluminum arms Optional: Stainless steel arms.

## Mechanism

AISI 304 quality stainless steel. Fail-Safe (arms drop during power failure) Optional: Fail Lock..

#### Indicator

Direction LEDS for both directions. Optional: Upper lid.

Power C

Passage

Passage Weight

Areas o

| ng Voltage     | 100-230 VAC. 47-60 Hz                                                                |
|----------------|--------------------------------------------------------------------------------------|
| Consumption    | 9W during passage, 12W during standby                                                |
| ng Temperature | -10° / +70° Optinal: With heater -40°                                                |
| e Speed        | ~25 persons / minute.                                                                |
| e Width        | 45-60 cm                                                                             |
|                | ~30 Kg                                                                               |
| y Level        | Deterrent                                                                            |
| f Use          | Suitable for indoor and outdoor use.<br>(Can be used in outdoor with outdoor cover.) |
|                | Outdoor cover. Unauthorized passage                                                  |