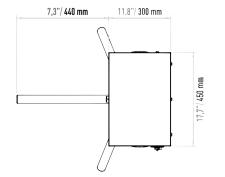

#### Indicator

Direction LEDS for both directions. Optional: Upper lid.

Power C

Passage

Passage Weight

Areas o

| ng Voltage     | 100-230 VAC. 47-60 Hz                                                                |
|----------------|--------------------------------------------------------------------------------------|
| Consumption    | 9W during passage, 12W during standby                                                |
| ng Temperature | -10° / +70° Optinal: With heater -40°                                                |
| e Speed        | ~25 persons / minute.                                                                |
| e Width        | 45-60 cm                                                                             |
|                | ~30 Kg                                                                               |
| y Level        | Deterrent                                                                            |
| f Use          | Suitable for indoor and outdoor use.<br>(Can be used in outdoor with outdoor cover.) |
|                | Outdoor cover. Unauthorized passage                                                  |