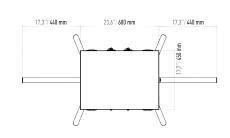

|
| Security Level        | Deterrent                                                                                                                                                                                                                  |
| Areas of Use          | Suitable for indoor and outdoor use. (Can be used in outdoor with outdoor cover.)                                                                                                                                          |
| Accessories           | Outdoor cover. Unauthorized passage notification system. Button control unit. Remote control unit. Stainless steel bottom plate. Plexiglass reader assembly kit. Reader assembly apparatus.Meter.RS232 communication unit. |

















**U** +90 232 423 43 59

+90 536 740 30 69

sales@flytek.com.tr