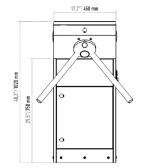

# FT-313 EJD Tripod Turnstiles

# Indicator

Direction LEDS for both directions. Optional: Upper lid.

| Operating Voltage     | 100-230 VAC. 47-60 Hz                                                                                                                                                                                                      |
|-----------------------|----------------------------------------------------------------------------------------------------------------------------------------------------------------------------------------------------------------------------|
| Power Consumption     | 9,6W during passage, 10W during standby                                                                                                                                                                                    |
| Operating Temperature | -0° / +70° Optinal: With heater -40°                                                                                                                                                                                       |
| Passage Speed         | ~50 persons / minute.                                                                                                                                                                                                      |
| Passage Width         | 45-50 cm                                                                                                                                                                                                                   |
| Weight                | ~42 Kg                                                                                                                                                                                                                     |
| Security Level        | Deterrent                                                                                                                                                                                                                  |
| Areas of Use          | Suitable for indoor and outdoor use. (Can be used in outdoor with outdoor cover.)                                                                                                                                          |
| Accessories           | Outdoor cover. Unauthorized passage notification system. Button control unit. Remote control unit. Stainless steel bottom plate. Plexiglass reader assembly kit. Reader assembly apparatus.Meter.RS232 communication unit. |