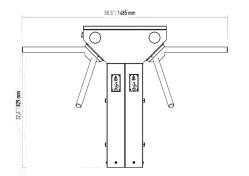

# FT-313 EJD Tripod Turnstiles

# Indicator

Direction LEDS for both directions. Optional: Upper lid.

| Operating Voltage     | 100-230 VAC. 47-60 Hz                                                                                                                                                                                                      |
|-----------------------|----------------------------------------------------------------------------------------------------------------------------------------------------------------------------------------------------------------------------|
| Power Consumption     | 9,6W during passage, 10W during standby                                                                                                                                                                                    |
| Operating Temperature | -0° / +70° Optinal: With heater -40°                                                                                                                                                                                       |
| Passage Speed         | ~50 persons / minute.                                                                                                                                                                                                      |
| Passage Width         | 45-50 cm                                                                                                                                                                                                                   |
| Weight                | ~42 Kg                                                                                                                                                                                                                     |
| Security Level        | Deterrent                                                                                                                                                                                                                  |
| Areas of Use          | Suitable for indoor and outdoor use. (Can be used in outdoor with outdoor cover.)                                                                                                                                          |
| Accessories           | Outdoor cover. Unauthorized passage notification system. Button control unit. Remote control unit. Stainless steel bottom plate. Plexiglass reader assembly kit. Reader assembly apparatus.Meter.RS232 communication unit. |