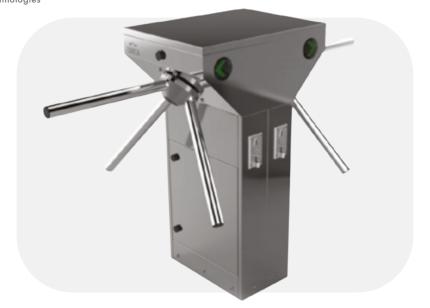

# FT-313 EJD Tripod Turnstiles

### Frame

Cylindrical, two-legged, AISI 304 quality stainless steel. Optional: AISI 316 quality

# **Core and Arms**

CNC-machined, aluminum cast core and polished. Ø 40x2.5 mm aluminum arms Optional: Stainless steel arms.

# Mechanism

AISI 304 quality stainless steel. Fail-Sate (arms drop during power failure) Optional: Fail Lock..

# Indicator

Direction LEDS for both directions. Optional: Upper lid.

| Operating Voltage     | 100-230 VAC. 47-60 Hz                                                                                                                                                                                                      |
|-----------------------|----------------------------------------------------------------------------------------------------------------------------------------------------------------------------------------------------------------------------|
| Power Consumption     | 9,6W during passage, 10W during standby                                                                                                                                                                                    |
| Operating Temperature | -0° / +70° Optinal: With heater -40°                                                                                                                                                                                       |
| Passage Speed         | ~50 persons / minute.                                                                                                                                                                                                      |
| Passage Width         | 45-50 cm                                                                                                                                                                                                                   |
| Weight                | ~42 Kg                                                                                                                                                                                                                     |
| Security Level        | Deterrent                                                                                                                                                                                                                  |
| Areas of Use          | Suitable for indoor and outdoor use. (Can be used in outdoor with outdoor cover.)                                                                                                                                          |
| Accessories           | Outdoor cover. Unauthorized passage notification system. Button control unit. Remote control unit. Stainless steel bottom plate. Plexiglass reader assembly kit. Reader assembly apparatus.Meter.RS232 communication unit. |