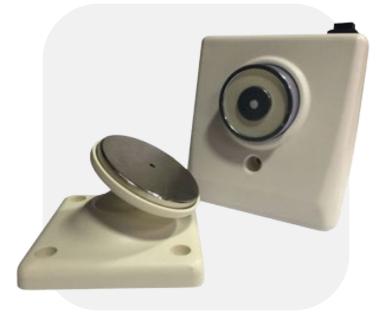

## FT-503 **Magnetic Door Holders**

## General

FT-503 magnetic door holder is mostly used in fire doors with closers

## Features

'It works on the principle of 'locked (fail safe) while there is energy.' It is suitable for wall-mounted and floor-mounted mounting.

503

O C 0

70

95

www.flytek.com.tr

Flytek Ltd. **Şti.** 8756 St. No:60 D.1/B Yenimahalle Çiğli/İzmir