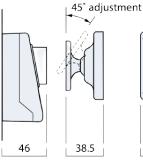

## Features

'It works on the principle of 'locked (fail safe) while there is energy.' It is suitable for wall-mounted and floor-mounted mounting.

503

O C 0

70

95

www.flytek.com.tr

Flytek Ltd. **Şti.** 8756 St. No:60 D.1/B Yenimahalle Çiğli/İzmir