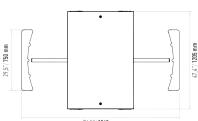

## Emergency Mode

The arms allow free passage when the signal received from fire detection system.

47,4"/ 1205 mm

www.flytek.com.tr

**Flytek Ltd. Şti.** 8756 St. No:60 D.1/B Yenimahalle Çiğli/İzmir **€** +90 232 423 43 59
**€** +90 536 740 30 69
sales@flytek.com.tr