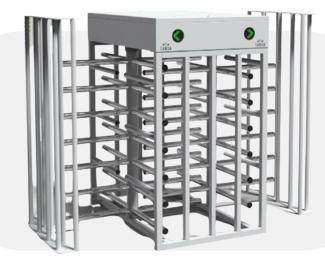

# **FTF-104 D** Full Height Turnstile

# Chassis

1.5 mm thick, AISI 304 quality stainless steel. Optional: AISI 316 quality. With various color options electrostatic powder coated.

#### Rotor and Arms

4 winged 6 arms. AISI 304 quality stainless steel.

Optional: AISI 316 quality. With various color options

electrostatic powder coated.

#### Mechanism

Tempered steel and zinc coating. Fail-Safe (Free passage during power failure). Optional: Fail lock.