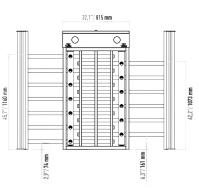

Kablo Hattı Çıkış Noktası

| Operating Voltage     | 100-230 VAC. 47-60 Hz                                                                                                                                                                                                                     |
|-----------------------|-------------------------------------------------------------------------------------------------------------------------------------------------------------------------------------------------------------------------------------------|
| Power Consumption     | 9,6W during passage, 10W during standby                                                                                                                                                                                                   |
| Operating Temperature | -0° / +70° Optinal: With heater -40°                                                                                                                                                                                                      |
| Passage Speed         | ~50 persons / minute.                                                                                                                                                                                                                     |
| Passage Width         | 45-50 cm                                                                                                                                                                                                                                  |
| Weight                | ~42 Kg                                                                                                                                                                                                                                    |
| Security Level        | Deterrent                                                                                                                                                                                                                                 |
| Areas of Use          | Suitable for indoor and outdoor use.<br>(Can be used in outdoor with outdoor cover.)                                                                                                                                                      |
| Accessories           | Outdoor cover. Unauthorized passage<br>notification system. Button control unit.<br>Remote control unit. Stainless steel bottom<br>plate. Plexiglass reader assembly kit. Reader<br>assembly apparatus.Meter.RS232<br>communication unit. |