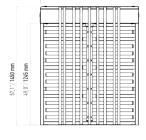

## Emergency Mode

The arms allow free passage when the signal received from fire detection system.

47,4"/ 1205 mm

www.flytek.com.tr

**Flytek Ltd. Şti.** 8756 St. No:60 D.1/B Yenimahalle Çiğli/İzmir **€** +90 232 423 43 59
**€** +90 536 740 30 69
sales@flytek.com.tr