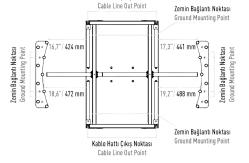

Kablo Hattı Çıkış Noktası

| Operating Voltage     | 100-230 VAC. 47-60 Hz                                                                                                                                                                                                                     |
|-----------------------|-------------------------------------------------------------------------------------------------------------------------------------------------------------------------------------------------------------------------------------------|
| Power Consumption     | 9,6W during passage, 10W during standby                                                                                                                                                                                                   |
| Operating Temperature | -0° / +70° Optinal: With heater -40°                                                                                                                                                                                                      |
| Passage Speed         | ~50 persons / minute.                                                                                                                                                                                                                     |
| Passage Width         | 45-50 cm                                                                                                                                                                                                                                  |
| Weight                | ~42 Kg                                                                                                                                                                                                                                    |
| Security Level        | Deterrent                                                                                                                                                                                                                                 |
| Areas of Use          | Suitable for indoor and outdoor use.<br>(Can be used in outdoor with outdoor cover.)                                                                                                                                                      |
| Accessories           | Outdoor cover. Unauthorized passage<br>notification system. Button control unit.<br>Remote control unit. Stainless steel bottom<br>plate. Plexiglass reader assembly kit. Reader<br>assembly apparatus.Meter.RS232<br>communication unit. |