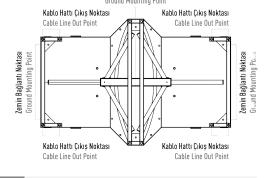

# Emergency Mode

The arms allow free passage when the signal received from fire detection system..

Zemin Bağlantı Noktası

| Operating Voltage     | 100-230 VAC. 47-60 Hz                                                                                                                                                    |
|-----------------------|--------------------------------------------------------------------------------------------------------------------------------------------------------------------------|
| Power Consumption     | 14W during passage, 24W during standby                                                                                                                                   |
| Operating Temperature | -20° / +70° Optional: With heater -50°                                                                                                                                   |
| Passage Speed         | 40 persons / minute                                                                                                                                                      |
| Passage Width         | 56 cm                                                                                                                                                                    |
| Weight                | ~330 Kg                                                                                                                                                                  |
| Security Level        | High Security                                                                                                                                                            |
| Areas of Use          | Suitable for indoor and outdoor use.                                                                                                                                     |
| Accessories           | Heater.Stainless steel reader bracket.Button control unit. Remote control unit. Coin concole. Stainless steel bottom plate. RS232/RS485/LAN communication unit. Adaptor. |