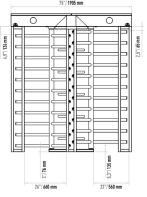

# Emergency Mode

The arms allow free passage when the signal received from fire detection system..

Zemin Bağlantı Noktası

| Operating Voltage     | 100-230 VAC. 47-60 Hz                                                                                                                                                    |
|-----------------------|--------------------------------------------------------------------------------------------------------------------------------------------------------------------------|
| Power Consumption     | 14W during passage, 24W during standby                                                                                                                                   |
| Operating Temperature | -20° / +70° Optional: With heater -50°                                                                                                                                   |
| Passage Speed         | 40 persons / minute                                                                                                                                                      |
| Passage Width         | 56 cm                                                                                                                                                                    |
| Weight                | ~330 Kg                                                                                                                                                                  |
| Security Level        | High Security                                                                                                                                                            |
| Areas of Use          | Suitable for indoor and outdoor use.                                                                                                                                     |
| Accessories           | Heater.Stainless steel reader bracket.Button control unit. Remote control unit. Coin concole. Stainless steel bottom plate. RS232/RS485/LAN communication unit. Adaptor. |