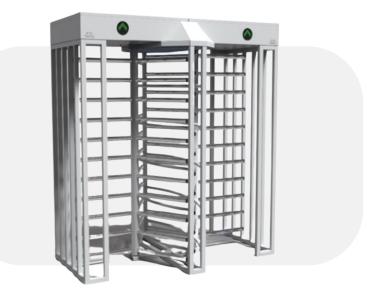

# FTF-113 D Full Height Turnstile

## Chassis

1.5 mm thick, AISI 304 quality stainless steel. Optional: AISI 316 quality. With various color options electrostatic powder coated

#### Rotor and Arms

3 wings, 10 arms. AISI 304 quality stainless steel. Optional: AISI 316 quality. With various color options electrostatic powder coated...

# Emergency Mode

The arms allow free passage when the signal received from fire detection system..

Zemin Bağlantı Noktası

| Operating Voltage     | 100-230 VAC. 47-60 Hz                                                                                                                                                    |
|-----------------------|--------------------------------------------------------------------------------------------------------------------------------------------------------------------------|
| Power Consumption     | 14W during passage, 24W during standby                                                                                                                                   |
| Operating Temperature | -20° / +70° Optional: With heater -50°                                                                                                                                   |
| Passage Speed         | 40 persons / minute                                                                                                                                                      |
| Passage Width         | 56 cm                                                                                                                                                                    |
| Weight                | ~330 Kg                                                                                                                                                                  |
| Security Level        | High Security                                                                                                                                                            |
| Areas of Use          | Suitable for indoor and outdoor use.                                                                                                                                     |
| Accessories           | Heater.Stainless steel reader bracket.Button control unit. Remote control unit. Coin concole. Stainless steel bottom plate. RS232/RS485/LAN communication unit. Adaptor. |