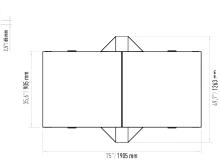

# FTF-113 D Full Height Turnstile

# Emergency Mode

The arms allow free passage when the signal received from fire detection system..

Zemin Bağlantı Noktası

| Operating Voltage     | 100-230 VAC. 47-60 Hz                                                                                                                                                    |
|-----------------------|--------------------------------------------------------------------------------------------------------------------------------------------------------------------------|
| Power Consumption     | 14W during passage, 24W during standby                                                                                                                                   |
| Operating Temperature | -20° / +70° Optional: With heater -50°                                                                                                                                   |
| Passage Speed         | 40 persons / minute                                                                                                                                                      |
| Passage Width         | 56 cm                                                                                                                                                                    |
| Weight                | ~330 Kg                                                                                                                                                                  |
| Security Level        | High Security                                                                                                                                                            |
| Areas of Use          | Suitable for indoor and outdoor use.                                                                                                                                     |
| Accessories           | Heater.Stainless steel reader bracket.Button control unit. Remote control unit. Coin concole. Stainless steel bottom plate. RS232/RS485/LAN communication unit. Adaptor. |