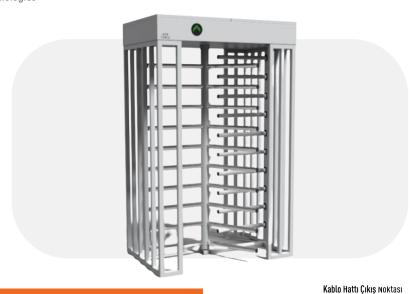

# FTF-113 Full Height Turnstile

## Chassis

1.5 mm thick, AISI 304 quality stainless steel. Optional: AISI 316 quality. With various color options electrostatic powder coated

### Rotor and Arms

3 wings, 10 arms. AISI 304 quality stainless steel. Optional: AISI 316 quality. With various color options electrostatic powder coated...

### Mechanism

Tempered steel and zinc coating. Fail-Safe (Free passage during power failure). Optional: Fail lock