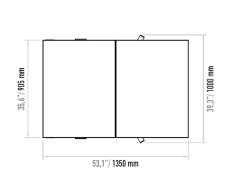

|
| Weight                | ~330 Kg                                                                                                                                                                  |
| Security Level        | High Security                                                                                                                                                            |
| Areas of Use          | Suitable for indoor and outdoor use.                                                                                                                                     |
| Accessories           | Heater.Stainless steel reader bracket.Button control unit. Remote control unit. Coin concole. Stainless steel bottom plate. RS232/RS485/LAN communication unit. Adaptor. |