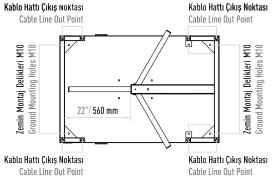

# Emergency Mode

The arms allow free passage when the signal received from fire detection system..

| Operating Voltage     | 100-230 VAC. 47-60 Hz                                                                                                                                                    |
|-----------------------|--------------------------------------------------------------------------------------------------------------------------------------------------------------------------|
| Power Consumption     | 14W during passage, 24W during standby                                                                                                                                   |
| Operating Temperature | -20° / +70° Optional: With heater -50°                                                                                                                                   |
| Passage Speed         | 40 persons / minute                                                                                                                                                      |
| Passage Width         | 56 cm                                                                                                                                                                    |
| Weight                | ~330 Kg                                                                                                                                                                  |
| Security Level        | High Security                                                                                                                                                            |
| Areas of Use          | Suitable for indoor and outdoor use.                                                                                                                                     |
| Accessories           | Heater.Stainless steel reader bracket.Button control unit. Remote control unit. Coin concole. Stainless steel bottom plate. RS232/RS485/LAN communication unit. Adaptor. |