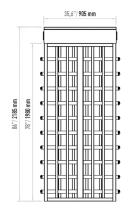

# FTF-113 Full Height Turnstile

## Chassis

1.5 mm thick, AISI 304 quality stainless steel. Optional: AISI 316 quality. With various color options electrostatic powder coated

### Rotor and Arms

3 wings, 10 arms. AISI 304 quality stainless steel. Optional: AISI 316 quality. With various color options electrostatic powder coated...