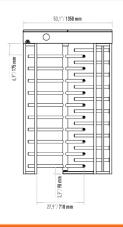

# Emergency Mode

The arms allow free passage when the signal received from fire detection system..

| Operating Voltage     | 100-230 VAC. 47-60 Hz                                                                                                                                                    |
|-----------------------|--------------------------------------------------------------------------------------------------------------------------------------------------------------------------|
| Power Consumption     | 14W during passage, 24W during standby                                                                                                                                   |
| Operating Temperature | -20° / +70° Optional: With heater -50°                                                                                                                                   |
| Passage Speed         | 40 persons / minute                                                                                                                                                      |
| Passage Width         | 56 cm                                                                                                                                                                    |
| Weight                | ~330 Kg                                                                                                                                                                  |
| Security Level        | High Security                                                                                                                                                            |
| Areas of Use          | Suitable for indoor and outdoor use.                                                                                                                                     |
| Accessories           | Heater.Stainless steel reader bracket.Button control unit. Remote control unit. Coin concole. Stainless steel bottom plate. RS232/RS485/LAN communication unit. Adaptor. |