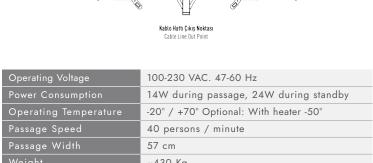

Kablo Hattı Çıkış Noktası

~430 Kg High Security Standart in both directions. Areas of Use

Zemin Bağlantı Noktası

Zemin Bağlantı Noktası

Kablo Hattı Çıkış Noktası

Cable Line Out Point

und Mounting Point

Suitable for indoor and outdoor use.

Zemin Bağlantı Noktas

Kablo Hattı Çıkış Noktası

Cable Line Out Phir