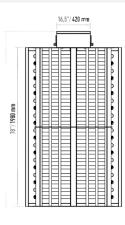

39,5"/ 1003 mm

Heater, Stainless steel reader bracket. Button control unit. Remote control unit. Coin concole. Stainless steel bottom plate. RS232/RS485/LAN communication unit. Adaptor.

Zemin Bağlantı Noktas Ground Mounting Point