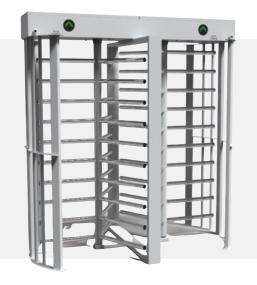

# FTF-213 D **Full Height Turnstile**

### **General Features**

Adjustable manual passage to either direction. Optional: Motorized

## Chassis

1.5 mm thick, AISI 304 quality stainless steel. Optional: AISI 316 quality. With various color options electrostatic powder coated..

3 wings, 10 arms. AISI 304 quality stainless steel. Optional: AISI 316 quality. With various color options electrostatic powder coated.

### Functions

Passage information. Ability to set the passage time. Memory mode. Adjustable audio warning. Remote controlled passage direction and enable feature.

Tempered steel and zinc coating. Fail-Safe (Free passage during power failure). Optional: Fail lock.

### Emergency Mode

The arms allow free passage when the signal received from fire detection system.

www.flytek.com.tr

Flytek Ltd. Şti. 8756 St. No:60 D.1/B Yenimahalle Çiğli/İzmir

+90 232 423 43 59 +90 536 740 30 69 C sales@flytek.com.tr