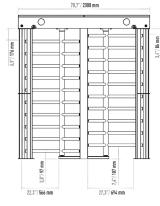

Kablo Hattı Çıkış Noktası

~430 Kg High Security Standart in both directions. Areas of Use

Zemin Bağlantı Noktası

Zemin Bağlantı Noktası

Kablo Hattı Çıkış Noktası

Cable Line Out Point

und Mounting Point

Suitable for indoor and outdoor use.

39,5"/ 1003 mm

Heater, Stainless steel reader bracket. Button control unit. Remote control unit. Coin concole. Stainless steel bottom plate. RS232/RS485/LAN communication unit. Adaptor.

Zemin Bağlantı Noktas Ground Mounting Point

Zemin Bağlantı Noktas

Kablo Hattı Çıkış Noktası

Cable Line Out Phir