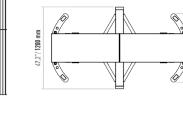

Kablo Hattı Çıkış Noktası

~430 Kg High Security Standart in both directions. Areas of Use

Zemin Bağlantı Noktası

Zemin Bağlantı Noktası

Kablo Hattı Çıkış Noktası

Cable Line Out Point

und Mounting Point

Suitable for indoor and outdoor use.

39,5"/ 1003 mm

Heater, Stainless steel reader bracket. Button control unit. Remote control unit. Coin concole. Stainless steel bottom plate. RS232/RS485/LAN communication unit. Adaptor.

Zemin Bağlantı Noktas Ground Mounting Point

Zemin Bağlantı Noktas

Kablo Hattı Çıkış Noktası

Cable Line Out Phir