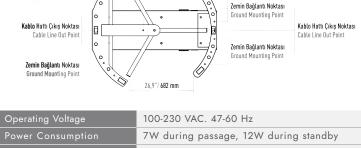

# FTF-213 Full Height Turnstile

Zemin Bağlantı Noktası

## Functions

Passage information. Ability to set the passage time. Memory mode. Adjustable audio warning. Remote controlled passage direction and enable feature.

## Mechanism

Tempered steel and zinc coating. Fail-Safe (Free passage during power failure). Optional: Fail lock