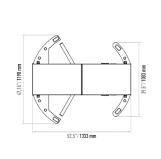

# FTF-213 Full Height Turnstile

Zemin Bağlantı Noktası

# Emergency Mode

The arms allow free passage when the signal received from fire detection system..

Zemin Bağlantı Noktası

| Operating Voltage     | 100-230 VAC. 47-60 Hz                                                                                                                                                     |
|-----------------------|---------------------------------------------------------------------------------------------------------------------------------------------------------------------------|
| Power Consumption     | 7W during passage, 12W during standby                                                                                                                                     |
| Operating Temperature | -20° / +70° Optional: With heater -50°                                                                                                                                    |
| Passage Speed         | 20 persons / minute                                                                                                                                                       |
| Passage Width         | 57 cm                                                                                                                                                                     |
| Weight                | ~275 Kg                                                                                                                                                                   |
| Security Level        | High Security                                                                                                                                                             |
| Indicators            | Standart in both directions.                                                                                                                                              |
| Areas of Use          | Suitable for indoor and outdoor use.                                                                                                                                      |
| Accessories           | Heater. Stainless steel reader bracket. Button control unit. Remote control unit. Coin concole.Stainless steel bottom plate. RS232/RS485/LAN communication unit. Adaptor. |