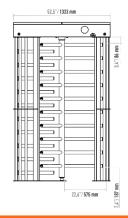

|
| Security Level        | High Security                                                                                                                                                             |
| Indicators            | Standart in both directions.                                                                                                                                              |
| Areas of Use          | Suitable for indoor and outdoor use.                                                                                                                                      |
| Accessories           | Heater. Stainless steel reader bracket. Button control unit. Remote control unit. Coin concole.Stainless steel bottom plate. RS232/RS485/LAN communication unit. Adaptor. |