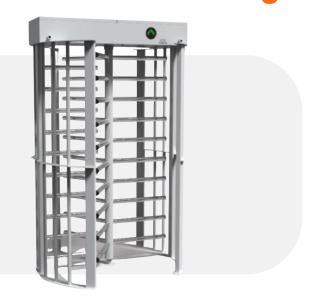

# FTF-213 Full Height Turnstile

Zemin Bağlantı Noktası

## Chassis

1.5 mm thick, AISI 304 quality stainless steel. Optional: AISI 316 quality. With various color options electrostatic powder coated..

#### Rotor and Arms

3 wings, 10 arms. AISI 304 quality stainless steel. Optional: AISI 316 quality. With various color options electrostatic powder coated.