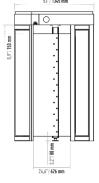

### **Emergency Mode**

The arms allow free passage when the signal received from fire detection system.

| Operating Voltage     | 100-230 VAC. 47-60 Hz                                                                                                                                                      |
|-----------------------|----------------------------------------------------------------------------------------------------------------------------------------------------------------------------|
| Power Consumption     | 7W during passage, 12W during standby                                                                                                                                      |
| Operating Temperature | -20° / +70° Optional: With heater -50°                                                                                                                                     |
| Passage Speed         | 20 persons / minute                                                                                                                                                        |
| Passage Width         | 60 cm                                                                                                                                                                      |
| Weight                | ~430 Kg                                                                                                                                                                    |
| Security Level        | High Security                                                                                                                                                              |
| Indicators            | Standart in both directions.                                                                                                                                               |
| Areas of Use          | Suitable for indoor and outdoor use.                                                                                                                                       |
| Accessories           | Heater. Stainless steel reader bracket. Button control unit. Remote control unit. Coin concole. Stainless steel bottom plate. RS232/RS485/LAN communication unit. Adaptor. |