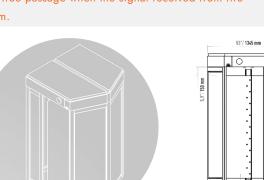

### **Emergency Mode**

The arms allow free passage when the signal received from fire detection system.

| Operating Voltage     | 100-230 VAC. 47-60 Hz                                                                                                                                                      |
|-----------------------|----------------------------------------------------------------------------------------------------------------------------------------------------------------------------|
| Power Consumption     | 7W during passage, 12W during standby                                                                                                                                      |
| Operating Temperature | -20° / +70° Optional: With heater -50°                                                                                                                                     |
| Passage Speed         | 20 persons / minute                                                                                                                                                        |
| Passage Width         | 60 cm                                                                                                                                                                      |
| Weight                | ~430 Kg                                                                                                                                                                    |
| Security Level        | High Security                                                                                                                                                              |
| Indicators            | Standart in both directions.                                                                                                                                               |
| Areas of Use          | Suitable for indoor and outdoor use.                                                                                                                                       |
| Accessories           | Heater. Stainless steel reader bracket. Button control unit. Remote control unit. Coin concole. Stainless steel bottom plate. RS232/RS485/LAN communication unit. Adaptor. |