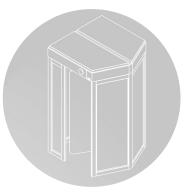

# FTF-513 **Full Height Turnstile**

## General Features

Adjustable manual passage to either direction. Optional: Motorized

10 mm tempered glass and 1.5 mm thick, AISI 304 quality stainless steel. Optional: AISI 316 quality. With various color options electrostatic powder coated..

3 pieces, 10 mm tempered glass. AISI 304 quality stainless steel rotor. Optional: AISI 316 quality. With various color options electrostatic powder coated

Passage information. Ability to set the passage time. Memory mode. Adjustable audio warning. Remote controlled passage direction and enable feature.