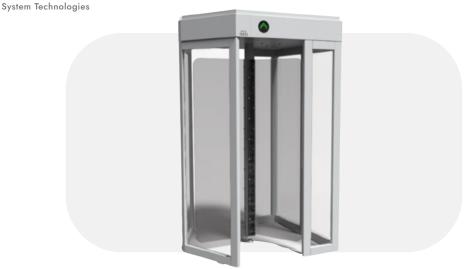

# FTF-513 **Full Height Turnstile**

## General Features

Adjustable manual passage to either direction. Optional: Motorized

10 mm tempered glass and 1.5 mm thick, AISI 304 quality stainless steel. Optional: AISI 316 quality. With various color options electrostatic powder coated..

3 pieces, 10 mm tempered glass. AISI 304 quality stainless steel rotor. Optional: AISI 316 quality. With various color options electrostatic powder coated

Passage information. Ability to set the passage time. Memory mode. Adjustable audio warning. Remote controlled passage direction and enable feature.

Tempered steel and zinc coating.

Fail-Safe (Free passage during power failure). Optional: Fail lock

### **Emergency Mode**

The arms allow free passage when the signal received from fire detection system.

| Operating Voltage     | 100-230 VAC. 47-60 Hz                                                                                                                                                      |
|-----------------------|----------------------------------------------------------------------------------------------------------------------------------------------------------------------------|
| Power Consumption     | 7W during passage, 12W during standby                                                                                                                                      |
| Operating Temperature | -20° / +70° Optional: With heater -50°                                                                                                                                     |
| Passage Speed         | 20 persons / minute                                                                                                                                                        |
| Passage Width         | 60 cm                                                                                                                                                                      |
| Weight                | ~430 Kg                                                                                                                                                                    |
| Security Level        | High Security                                                                                                                                                              |
| Indicators            | Standart in both directions.                                                                                                                                               |
| Areas of Use          | Suitable for indoor and outdoor use.                                                                                                                                       |
| Accessories           | Heater. Stainless steel reader bracket. Button control unit. Remote control unit. Coin concole. Stainless steel bottom plate. RS232/RS485/LAN communication unit. Adaptor. |