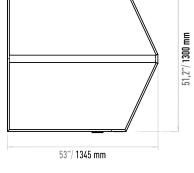

### **Emergency Mode**

The arms allow free passage when the signal received from fire detection system.

| Operating Voltage     | 100-230 VAC. 47-60 Hz                                                                                                                                                      |
|-----------------------|----------------------------------------------------------------------------------------------------------------------------------------------------------------------------|
| Power Consumption     | 7W during passage, 12W during standby                                                                                                                                      |
| Operating Temperature | -20° / +70° Optional: With heater -50°                                                                                                                                     |
| Passage Speed         | 20 persons / minute                                                                                                                                                        |
| Passage Width         | 60 cm                                                                                                                                                                      |
| Weight                | ~430 Kg                                                                                                                                                                    |
| Security Level        | High Security                                                                                                                                                              |
| Indicators            | Standart in both directions.                                                                                                                                               |
| Areas of Use          | Suitable for indoor and outdoor use.                                                                                                                                       |
| Accessories           | Heater. Stainless steel reader bracket. Button control unit. Remote control unit. Coin concole. Stainless steel bottom plate. RS232/RS485/LAN communication unit. Adaptor. |