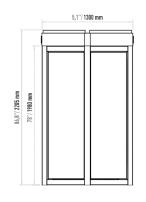

### **Emergency Mode**

The arms allow free passage when the signal received from fire detection system.

| Operating Voltage     | 100-230 VAC. 47-60 Hz                                                                                                                                                      |
|-----------------------|----------------------------------------------------------------------------------------------------------------------------------------------------------------------------|
| Power Consumption     | 7W during passage, 12W during standby                                                                                                                                      |
| Operating Temperature | -20° / +70° Optional: With heater -50°                                                                                                                                     |
| Passage Speed         | 20 persons / minute                                                                                                                                                        |
| Passage Width         | 60 cm                                                                                                                                                                      |
| Weight                | ~430 Kg                                                                                                                                                                    |
| Security Level        | High Security                                                                                                                                                              |
| Indicators            | Standart in both directions.                                                                                                                                               |
| Areas of Use          | Suitable for indoor and outdoor use.                                                                                                                                       |
| Accessories           | Heater. Stainless steel reader bracket. Button control unit. Remote control unit. Coin concole. Stainless steel bottom plate. RS232/RS485/LAN communication unit. Adaptor. |