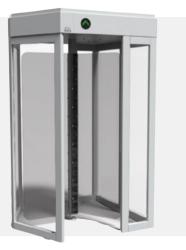

# FTF-514 Full Height Turnstile

### Chassis

10 mm tempered glass and 1.5 mm thick, AISI 304 quality stainless steel. Optional: AISI 316 quality. With various color options electrostatic powder coated..

## Rotor and Arms

4 pieces, 10 mm tempered glass. AISI 304 quality stainless steel otor. Optional: AISI 316 quality. With various color options electrostatic powder coated