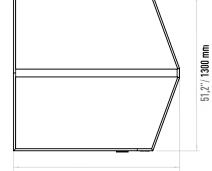

## Emergency Mode

The arms allow free passage when the signal received from fire detection system.

www.flytek.com.tr

54,5"/ 1385 mm

| Operating Voltage     | 100-230 VAC. 47-60 Hz                                                                                                                                                      |
|-----------------------|----------------------------------------------------------------------------------------------------------------------------------------------------------------------------|
| Power Consumption     | 7W during passage, 12W during standby                                                                                                                                      |
| Operating Temperature | -20° / +70° Optional: With heater -50°                                                                                                                                     |
| Passage Speed         | 20 persons / minute                                                                                                                                                        |
| Passage Width         | 64 cm                                                                                                                                                                      |
| Weight                | ~430 Kg                                                                                                                                                                    |
| Security Level        | High Security                                                                                                                                                              |
| Indicators            | Standart in both directions.                                                                                                                                               |
| Areas of Use          | Suitable for indoor and outdoor use.                                                                                                                                       |
| Accessories           | Heater. Stainless steel reader bracket.<br>Button control unit. Remote control unit.<br>Coin concole. Stainless steel bottom plate.<br>RS232/RS485/LAN communication unit. |