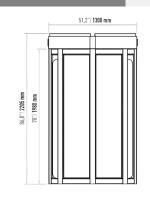

# FTF-514 Full Height Turnstile

## Emergency Mode

The arms allow free passage when the signal received from fire detection system.

www.flytek.com.tr

54,5"/ 1385 mm

| Operating Voltage     | 100-230 VAC. 47-60 Hz                                                                                                                                                      |
|-----------------------|----------------------------------------------------------------------------------------------------------------------------------------------------------------------------|
| Power Consumption     | 7W during passage, 12W during standby                                                                                                                                      |
| Operating Temperature | -20° / +70° Optional: With heater -50°                                                                                                                                     |
| Passage Speed         | 20 persons / minute                                                                                                                                                        |
| Passage Width         | 64 cm                                                                                                                                                                      |
| Weight                | ~430 Kg                                                                                                                                                                    |
| Security Level        | High Security                                                                                                                                                              |
| Indicators            | Standart in both directions.                                                                                                                                               |
| Areas of Use          | Suitable for indoor and outdoor use.                                                                                                                                       |
| Accessories           | Heater. Stainless steel reader bracket.<br>Button control unit. Remote control unit.<br>Coin concole. Stainless steel bottom plate.<br>RS232/RS485/LAN communication unit. |