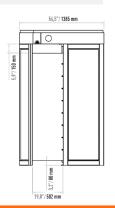

## Emergency Mode

The arms allow free passage when the signal received from fire detection system.

www.flytek.com.tr

54,5"/ 1385 mm

| Operating Voltage     | 100-230 VAC. 47-60 Hz                                                                                                                                                      |
|-----------------------|----------------------------------------------------------------------------------------------------------------------------------------------------------------------------|
| Power Consumption     | 7W during passage, 12W during standby                                                                                                                                      |
| Operating Temperature | -20° / +70° Optional: With heater -50°                                                                                                                                     |
| Passage Speed         | 20 persons / minute                                                                                                                                                        |
| Passage Width         | 64 cm                                                                                                                                                                      |
| Weight                | ~430 Kg                                                                                                                                                                    |
| Security Level        | High Security                                                                                                                                                              |
| Indicators            | Standart in both directions.                                                                                                                                               |
| Areas of Use          | Suitable for indoor and outdoor use.                                                                                                                                       |
| Accessories           | Heater. Stainless steel reader bracket.<br>Button control unit. Remote control unit.<br>Coin concole. Stainless steel bottom plate.<br>RS232/RS485/LAN communication unit. |