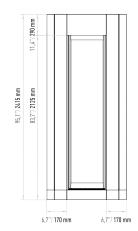

## Emergency Mode

The fire alarm system is switched on automatically when the incoming signal isswitched on in both directions..

| Power Consumption 50W during passage, 25W during standby  Operating Temperature 0° / +55°  Passage Speed ~5-8 persons / minute  Passage Width 53 cm  Weight ~400 kg  Security Level Very High Security  Indicators Standart in both directions.  Areas of Use Suitable for indoor use. | Operating Voltage     | 100-230 VAC. 47-60 Hz                  |
|----------------------------------------------------------------------------------------------------------------------------------------------------------------------------------------------------------------------------------------------------------------------------------------|-----------------------|----------------------------------------|
| Passage Speed ~5-8 persons / minute Passage Width 53 cm Weight ~400 kg Security Level Very High Security Indicators Standart in both directions.                                                                                                                                       | Power Consumption     | 50W during passage, 25W during standby |
| Passage Width 53 cm  Weight ~400 kg  Security Level Very High Security  Indicators Standart in both directions.                                                                                                                                                                        | Operating Temperature | 0° / +55°                              |
| Weight ~400 kg Security Level Very High Security Indicators Standart in both directions.                                                                                                                                                                                               | Passage Speed         | ~5-8 persons / minute                  |
| Security Level  Very High Security  Indicators  Standart in both directions.                                                                                                                                                                                                           | Passage Width         | 53 cm                                  |
| Indicators Standart in both directions.                                                                                                                                                                                                                                                | Weight                | ~400 kg                                |
|                                                                                                                                                                                                                                                                                        | Security Level        | Very High Security                     |
| Areas of Use Suitable for indoor use.                                                                                                                                                                                                                                                  | Indicators            | Standart in both directions.           |
|                                                                                                                                                                                                                                                                                        | Areas of Use          | Suitable for indoor use.               |
| Options Height Sensor                                                                                                                                                                                                                                                                  | Options               | Height Sensor                          |