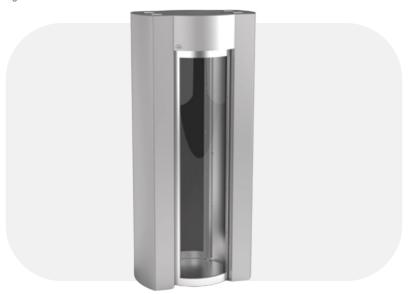

# FTF-600 Full Height Turnstile

#### Chassis

1.5 mm thick with various color options electrostatic powder coated.

Optional: AISI 304 quality stainless steel

# Moving Gates

4+4+2 mm laminated glass and desired tint film coating