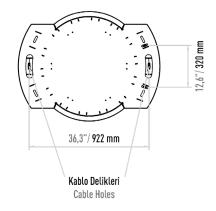

## Emergency Mode

The fire alarm system is switched on automatically when the incoming signal isswitched on in both directions..

| Power Consumption 50W during passage, 25W during standby  Operating Temperature 0° / +55°  Passage Speed ~5-8 persons / minute  Passage Width 53 cm  Weight ~400 kg  Security Level Very High Security  Indicators Standart in both directions.  Areas of Use Suitable for indoor use. | Operating Voltage     | 100-230 VAC. 47-60 Hz                  |
|----------------------------------------------------------------------------------------------------------------------------------------------------------------------------------------------------------------------------------------------------------------------------------------|-----------------------|----------------------------------------|
| Passage Speed ~5-8 persons / minute Passage Width 53 cm Weight ~400 kg Security Level Very High Security Indicators Standart in both directions.                                                                                                                                       | Power Consumption     | 50W during passage, 25W during standby |
| Passage Width 53 cm  Weight ~400 kg  Security Level Very High Security  Indicators Standart in both directions.                                                                                                                                                                        | Operating Temperature | 0° / +55°                              |
| Weight ~400 kg Security Level Very High Security Indicators Standart in both directions.                                                                                                                                                                                               | Passage Speed         | ~5-8 persons / minute                  |
| Security Level  Very High Security  Indicators  Standart in both directions.                                                                                                                                                                                                           | Passage Width         | 53 cm                                  |
| Indicators Standart in both directions.                                                                                                                                                                                                                                                | Weight                | ~400 kg                                |
|                                                                                                                                                                                                                                                                                        | Security Level        | Very High Security                     |
| Areas of Use Suitable for indoor use.                                                                                                                                                                                                                                                  | Indicators            | Standart in both directions.           |
|                                                                                                                                                                                                                                                                                        | Areas of Use          | Suitable for indoor use.               |
| Options Height Sensor                                                                                                                                                                                                                                                                  | Options               | Height Sensor                          |