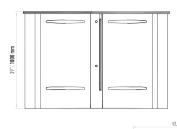

Led lighting around the top plate and transition leds. Led lighting on wings.

| Operating Voltage     | 100-230 VAC. 47-60 Hz                                                                                                                                                         |
|-----------------------|-------------------------------------------------------------------------------------------------------------------------------------------------------------------------------|
| Power Consumption     | 84W during passage, 10W during standby                                                                                                                                        |
| Operating Temperature | -0° / +70°                                                                                                                                                                    |
| Passage Speed         | 40 persons / minute                                                                                                                                                           |
| Passage Width         | 56 cm                                                                                                                                                                         |
| Weight                | ~138 Kg                                                                                                                                                                       |
| Security Level        | Deterrent                                                                                                                                                                     |
| Areas of Use          | Suitable for indoor use.                                                                                                                                                      |
| Accessories           | Logo engraving. Sticker. Remote control unit.<br>Stainless steel reader appratus. Meter.<br>Button control unit. Stainless steel reader leg.<br>Stainless steel bottom plate. |