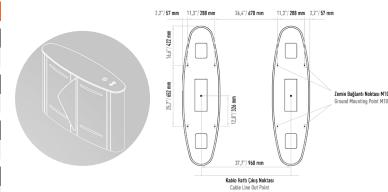

Led lighting around the top plate and transition leds. Led lighting on wings.

| Operating Voltage     | 100-230 VAC. 47-60 Hz                                                                                                                                                         |
|-----------------------|-------------------------------------------------------------------------------------------------------------------------------------------------------------------------------|
| Power Consumption     | 84W during passage, 10W during standby                                                                                                                                        |
| Operating Temperature | -0° / +70°                                                                                                                                                                    |
| Passage Speed         | 40 persons / minute                                                                                                                                                           |
| Passage Width         | 56 cm                                                                                                                                                                         |
| Weight                | ~138 Kg                                                                                                                                                                       |
| Security Level        | Deterrent                                                                                                                                                                     |
| Areas of Use          | Suitable for indoor use.                                                                                                                                                      |
| Accessories           | Logo engraving. Sticker. Remote control unit.<br>Stainless steel reader appratus. Meter.<br>Button control unit. Stainless steel reader leg.<br>Stainless steel bottom plate. |