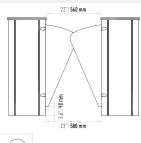

Led lighting around the top plate and transition leds. Led lighting on wings.

| Operating Voltage     | 100-230 VAC. 47-60 Hz                                                                                                                                                         |
|-----------------------|-------------------------------------------------------------------------------------------------------------------------------------------------------------------------------|
| Power Consumption     | 84W during passage, 10W during standby                                                                                                                                        |
| Operating Temperature | -0° / +70°                                                                                                                                                                    |
| Passage Speed         | 40 persons / minute                                                                                                                                                           |
| Passage Width         | 56 cm                                                                                                                                                                         |
| Weight                | ~138 Kg                                                                                                                                                                       |
| Security Level        | Deterrent                                                                                                                                                                     |
| Areas of Use          | Suitable for indoor use.                                                                                                                                                      |
| Accessories           | Logo engraving. Sticker. Remote control unit.<br>Stainless steel reader appratus. Meter.<br>Button control unit. Stainless steel reader leg.<br>Stainless steel bottom plate. |