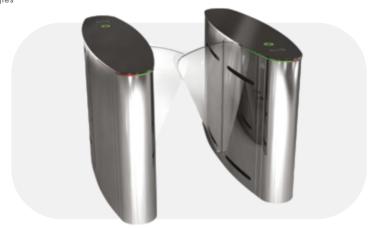

## **General Features**

Controlled or control-free entrance/exit in both directions.

AISI 304 quality stainless steel. Optional: Black stainless steel.

Angular winged, 10 mm tempered glass. Optional: Smoke colored glass

10 mm black tempered glass. Optional: Wood.

Works bidirectionally and allows the passage of a single person only with its microprocessor control. Electronic passage memory feature saves in memory card swipes that occur before a passage is completed and allows them to pass without closing the wings. Optional: 2 x RS232 and 1 x RS485 communication ports..