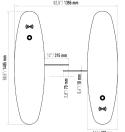

Led lighting around the top plate and transition leds. Led lighting on wings.

| Operating Voltage     | 100-230 VAC. 47-60 Hz                                                                                                                                                         |
|-----------------------|-------------------------------------------------------------------------------------------------------------------------------------------------------------------------------|
| Power Consumption     | 84W during passage, 10W during standby                                                                                                                                        |
| Operating Temperature | -0° / +70°                                                                                                                                                                    |
| Passage Speed         | 40 persons / minute                                                                                                                                                           |
| Passage Width         | 56 cm                                                                                                                                                                         |
| Weight                | ~138 Kg                                                                                                                                                                       |
| Security Level        | Deterrent                                                                                                                                                                     |
| Areas of Use          | Suitable for indoor use.                                                                                                                                                      |
| Accessories           | Logo engraving. Sticker. Remote control unit.<br>Stainless steel reader appratus. Meter.<br>Button control unit. Stainless steel reader leg.<br>Stainless steel bottom plate. |