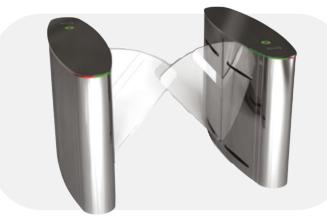

# Chassis

AISI 304 quality stainless steel. Optional: Black stainless steel.

#### Wing

Angular winged, 8 mm tempered glass. Optional: Smoke colored glass

#### Upper Table

10 mm black tempered glass. Optional: Wood.

#### Indicator

Led lighting around the top plate and transition leds. Led lighting on wings

www.flytek.com.tr

**Flytek Ltd. Şti.** 8756 St. No:60 D.1/B Yenimahalle Çiğli/İzmir

| Operating Voltage     | 100-230 VAC. 47-60 Hz                                                                                                                                                         |
|-----------------------|-------------------------------------------------------------------------------------------------------------------------------------------------------------------------------|
| Power Consumption     | 100W during passage, 10W during standby                                                                                                                                       |
| Operating Temperature | -0° / +70°                                                                                                                                                                    |
| Passage Speed         | 25 persons / minute                                                                                                                                                           |
| Passage Width         | 90 cm                                                                                                                                                                         |
| Weight                | ~146 Kg (Single Wing)                                                                                                                                                         |
| Security Level        | Deterrent                                                                                                                                                                     |
| Areas of Use          | Suitable for indoor use.                                                                                                                                                      |
| Accessories           | Logo engraving. Sticker. Remote control unit.<br>Stainless steel reader appratus. Meter.<br>Button control unit. Stainless steel reader leg.<br>Stainless steel bottom plate. |