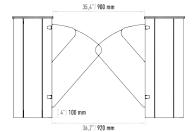

# FTOP 101 H Speed Gate Turnstiles

#### Indicator

Led lighting around the top plate and transition leds. Led lighting on wings

www.flytek.com.tr

**Flytek Ltd. Şti.** 8756 St. No:60 D.1/B Yenimahalle Çiğli/İzmir

| Operating Voltage     | 100-230 VAC. 47-60 Hz                                                                                                                                                         |
|-----------------------|-------------------------------------------------------------------------------------------------------------------------------------------------------------------------------|
| Power Consumption     | 100W during passage, 10W during standby                                                                                                                                       |
| Operating Temperature | -0° / +70°                                                                                                                                                                    |
| Passage Speed         | 25 persons / minute                                                                                                                                                           |
| Passage Width         | 90 cm                                                                                                                                                                         |
| Weight                | ~146 Kg (Single Wing)                                                                                                                                                         |
| Security Level        | Deterrent                                                                                                                                                                     |
| Areas of Use          | Suitable for indoor use.                                                                                                                                                      |
| Accessories           | Logo engraving. Sticker. Remote control unit.<br>Stainless steel reader appratus. Meter.<br>Button control unit. Stainless steel reader leg.<br>Stainless steel bottom plate. |