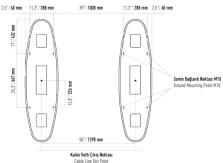

#### Indicator

Led lighting around the top plate and transition leds. Led lighting on wings

www.flytek.com.tr

**Flytek Ltd. Şti.** 8756 St. No:60 D.1/B Yenimahalle Çiğli/İzmir

| Operating Voltage     | 100-230 VAC. 47-60 Hz                                                                                                                                                         |
|-----------------------|-------------------------------------------------------------------------------------------------------------------------------------------------------------------------------|
| Power Consumption     | 100W during passage, 10W during standby                                                                                                                                       |
| Operating Temperature | -0° / +70°                                                                                                                                                                    |
| Passage Speed         | 25 persons / minute                                                                                                                                                           |
| Passage Width         | 90 cm                                                                                                                                                                         |
| Weight                | ~146 Kg (Single Wing)                                                                                                                                                         |
| Security Level        | Deterrent                                                                                                                                                                     |
| Areas of Use          | Suitable for indoor use.                                                                                                                                                      |
| Accessories           | Logo engraving. Sticker. Remote control unit.<br>Stainless steel reader appratus. Meter.<br>Button control unit. Stainless steel reader leg.<br>Stainless steel bottom plate. |