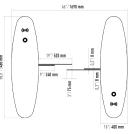

# FTOP 101 H Speed Gate Turnstiles

#### Indicator

Led lighting around the top plate and transition leds. Led lighting on wings

www.flytek.com.tr

**Flytek Ltd. Şti.** 8756 St. No:60 D.1/B Yenimahalle Çiğli/İzmir

| Operating Voltage     | 100-230 VAC. 47-60 Hz                                                                                                                                                         |
|-----------------------|-------------------------------------------------------------------------------------------------------------------------------------------------------------------------------|
| Power Consumption     | 100W during passage, 10W during standby                                                                                                                                       |
| Operating Temperature | -0° / +70°                                                                                                                                                                    |
| Passage Speed         | 25 persons / minute                                                                                                                                                           |
| Passage Width         | 90 cm                                                                                                                                                                         |
| Weight                | ~146 Kg (Single Wing)                                                                                                                                                         |
| Security Level        | Deterrent                                                                                                                                                                     |
| Areas of Use          | Suitable for indoor use.                                                                                                                                                      |
| Accessories           | Logo engraving. Sticker. Remote control unit.<br>Stainless steel reader appratus. Meter.<br>Button control unit. Stainless steel reader leg.<br>Stainless steel bottom plate. |