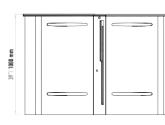

#### Indicator

Led lighting around the top plate and transition leds. Led lighting on wings

www.flytek.com.tr

**Flytek Ltd. Şti.** 8756 St. No:60 D.1/B Yenimahalle Çiğli/İzmir

| Operating Voltage     | 100-230 VAC. 47-60 Hz                                                                                                                                                         |
|-----------------------|-------------------------------------------------------------------------------------------------------------------------------------------------------------------------------|
| Power Consumption     | 100W during passage, 10W during standby                                                                                                                                       |
| Operating Temperature | -0° / +70°                                                                                                                                                                    |
| Passage Speed         | 25 persons / minute                                                                                                                                                           |
| Passage Width         | 90 cm                                                                                                                                                                         |
| Weight                | ~146 Kg (Single Wing)                                                                                                                                                         |
| Security Level        | Deterrent                                                                                                                                                                     |
| Areas of Use          | Suitable for indoor use.                                                                                                                                                      |
| Accessories           | Logo engraving. Sticker. Remote control unit.<br>Stainless steel reader appratus. Meter.<br>Button control unit. Stainless steel reader leg.<br>Stainless steel bottom plate. |