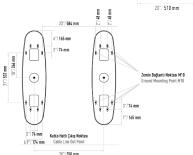

# FTOP 111 Speed Gate Turnstiles

## Indicator

Led lighting around the top plate and transition leds. Led lighting on wings

| Operating Voltage     | 100-230 VAC. 47-60 Hz                                                                                                                                                         |
|-----------------------|-------------------------------------------------------------------------------------------------------------------------------------------------------------------------------|
| Power Consumption     | 58W during passage, 9W during standby (For two wings)                                                                                                                         |
| Operating Temperature | -0° / +70°                                                                                                                                                                    |
| Passage Speed         | 40 persons / minute                                                                                                                                                           |
| Passage Width         | 50 cm                                                                                                                                                                         |
| Weight                | ~79 Kg (Single Wing)                                                                                                                                                          |
| Security Level        | Deterrent                                                                                                                                                                     |
| Areas of Use          | Suitable for indoor use.                                                                                                                                                      |
| Accessories           | Logo engraving. Sticker. Remote control unit.<br>Stainless steel reader appratus. Meter.<br>Button control unit. Stainless steel reader leg.<br>Stainless steel bottom plate. |