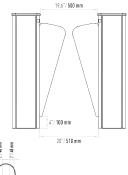

# FTOP 111 Speed Gate Turnstiles

## Indicator

Led lighting around the top plate and transition leds. Led lighting on wings

| Operating Voltage     | 100-230 VAC. 47-60 Hz                                                                                                                                                         |
|-----------------------|-------------------------------------------------------------------------------------------------------------------------------------------------------------------------------|
| Power Consumption     | 58W during passage, 9W during standby (For two wings)                                                                                                                         |
| Operating Temperature | -0° / +70°                                                                                                                                                                    |
| Passage Speed         | 40 persons / minute                                                                                                                                                           |
| Passage Width         | 50 cm                                                                                                                                                                         |
| Weight                | ~79 Kg (Single Wing)                                                                                                                                                          |
| Security Level        | Deterrent                                                                                                                                                                     |
| Areas of Use          | Suitable for indoor use.                                                                                                                                                      |
| Accessories           | Logo engraving. Sticker. Remote control unit.<br>Stainless steel reader appratus. Meter.<br>Button control unit. Stainless steel reader leg.<br>Stainless steel bottom plate. |