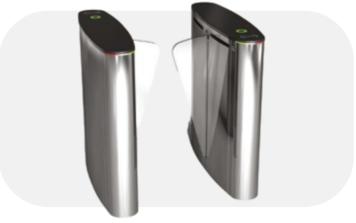

# FTOP 111 Speed Gate Turnstiles

#### Chassis

AISI 304 quality stainless steel. Optional: Black stainless steel.

#### Wina

Angular winged, 10 mm tempered glass. Optional: Smoke colored glass

#### Jpper Table

10 mm black tempered glass. Optional: Wood.

## Indicator

Led lighting around the top plate and transition leds. Led lighting on wings

| Operating Voltage     | 100-230 VAC. 47-60 Hz                                                                                                                                                         |
|-----------------------|-------------------------------------------------------------------------------------------------------------------------------------------------------------------------------|
| Power Consumption     | 58W during passage, 9W during standby (For two wings)                                                                                                                         |
| Operating Temperature | -0° / +70°                                                                                                                                                                    |
| Passage Speed         | 40 persons / minute                                                                                                                                                           |
| Passage Width         | 50 cm                                                                                                                                                                         |
| Weight                | ~79 Kg (Single Wing)                                                                                                                                                          |
| Security Level        | Deterrent                                                                                                                                                                     |
| Areas of Use          | Suitable for indoor use.                                                                                                                                                      |
| Accessories           | Logo engraving. Sticker. Remote control unit.<br>Stainless steel reader appratus. Meter.<br>Button control unit. Stainless steel reader leg.<br>Stainless steel bottom plate. |