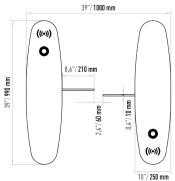

## Indicator

Led lighting around the top plate and transition leds. Led lighting on wings

| Operating Voltage     | 100-230 VAC. 47-60 Hz                                                                                                                                                         |
|-----------------------|-------------------------------------------------------------------------------------------------------------------------------------------------------------------------------|
| Power Consumption     | 58W during passage, 9W during standby (For two wings)                                                                                                                         |
| Operating Temperature | -0° / +70°                                                                                                                                                                    |
| Passage Speed         | 40 persons / minute                                                                                                                                                           |
| Passage Width         | 50 cm                                                                                                                                                                         |
| Weight                | ~79 Kg (Single Wing)                                                                                                                                                          |
| Security Level        | Deterrent                                                                                                                                                                     |
| Areas of Use          | Suitable for indoor use.                                                                                                                                                      |
| Accessories           | Logo engraving. Sticker. Remote control unit.<br>Stainless steel reader appratus. Meter.<br>Button control unit. Stainless steel reader leg.<br>Stainless steel bottom plate. |