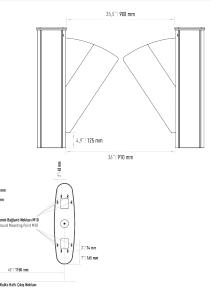

Flytek Ltd. Şti.

Çiğli/İzmir

8756 St. No:60 D.1/B Yenimahalle

www.flytek.com.tr

| Operating Voltage     | 100-230 VAC. 47-60 Hz                                                                                                               |
|-----------------------|-------------------------------------------------------------------------------------------------------------------------------------|
| Power Consumption     | 58W during passage, 9W during standby<br>(For two wings)                                                                            |
| Operating Temperature | 0° / +70°                                                                                                                           |
| Passage Speed         | 40 persons / minute                                                                                                                 |
| Passage Width         | 50 cm                                                                                                                               |
| Veight                | ~79 Kg (Single Wing)                                                                                                                |
| Security Level        | Deterrent                                                                                                                           |
| Areas of Use          | Suitable for indoor use.                                                                                                            |
| Accessories           | Logo engraving. Sticker. Remote control u<br>Stainless steel reader appratus. Meter.<br>Button control unit. Stainless steel reader |

aving. Sticker. Remote control unit. eel reader appratus. Meter. Button control unit. Stainless steel reader leg. Stainless steel bottom plate.

45"/ 1150 mm