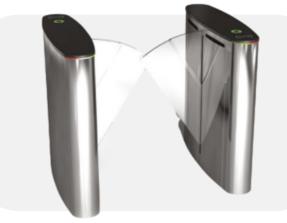

# FTOP 111 **Speed Gate Turnstiles**

## Chassis

AISI 304 quality stainless steel. Optional: Black stainless steel.

Angular winged, 8 mm tempered glass. Optional: Smoke colored glass

10 mm black tempered glass. Optional: Wood.

Works bidirectionally and allows the passage of a single person only with its microprocessor control. Electronic passage memory feature saves in memory card swipes that occur before a passage is completed and allows them to pass without closing the wings. Optional: 2 x RS232 and 1 x RS485 communication ports..

With its adjustable mechanical torque control, the unit does not cause injury in the event of any jamming.

6 reciprocal sensors in every corridor.