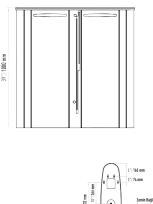

Flytek Ltd. Şti.

Çiğli/İzmir

8756 St. No:60 D.1/B Yenimahalle

www.flytek.com.tr

| Operating Voltage     | 100-230 VAC. 47-60 Hz                                                                                                               |
|-----------------------|-------------------------------------------------------------------------------------------------------------------------------------|
| Power Consumption     | 58W during passage, 9W during standby<br>(For two wings)                                                                            |
| Operating Temperature | 0° / +70°                                                                                                                           |
| Passage Speed         | 40 persons / minute                                                                                                                 |
| Passage Width         | 50 cm                                                                                                                               |
| Veight                | ~79 Kg (Single Wing)                                                                                                                |
| Security Level        | Deterrent                                                                                                                           |
| Areas of Use          | Suitable for indoor use.                                                                                                            |
| Accessories           | Logo engraving. Sticker. Remote control u<br>Stainless steel reader appratus. Meter.<br>Button control unit. Stainless steel reader |

aving. Sticker. Remote control unit. eel reader appratus. Meter. Button control unit. Stainless steel reader leg. Stainless steel bottom plate.

45"/ 1150 mm