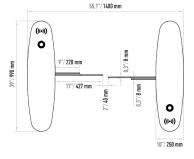

Flytek Ltd. Şti.

Çiğli/İzmir

8756 St. No:60 D.1/B Yenimahalle

www.flytek.com.tr

| Operating Voltage     | 100-230 VAC. 47-60 Hz                                                                                                               |
|-----------------------|-------------------------------------------------------------------------------------------------------------------------------------|
| Power Consumption     | 58W during passage, 9W during standby<br>(For two wings)                                                                            |
| Operating Temperature | 0° / +70°                                                                                                                           |
| Passage Speed         | 40 persons / minute                                                                                                                 |
| Passage Width         | 50 cm                                                                                                                               |
| Veight                | ~79 Kg (Single Wing)                                                                                                                |
| Security Level        | Deterrent                                                                                                                           |
| Areas of Use          | Suitable for indoor use.                                                                                                            |
| Accessories           | Logo engraving. Sticker. Remote control u<br>Stainless steel reader appratus. Meter.<br>Button control unit. Stainless steel reader |

aving. Sticker. Remote control unit. eel reader appratus. Meter. Button control unit. Stainless steel reader leg. Stainless steel bottom plate.

45"/ 1150 mm