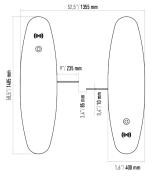

www.flytek.com.tr

| Operating Voltage     | 100-230 VAC. 47-60 Hz                                                                                                                   |
|-----------------------|-----------------------------------------------------------------------------------------------------------------------------------------|
| Power Consumption     | 84W during passage, 10W during standby<br>(For two wings)                                                                               |
| Operating Temperature | 0° / +70°                                                                                                                               |
| Passage Speed         | 45 persons / minute                                                                                                                     |
| Passage Width         | 56 cm                                                                                                                                   |
| Weight                | ~142 Kg (Single Wing)                                                                                                                   |
| Security Level        | Deterrent                                                                                                                               |
| Areas of Use          | Suitable for indoor use.                                                                                                                |
| Accessories           | Logo engraving. Sticker. Remote control un<br>Stainless steel reader appratus. Meter.<br>Button control unit. Stainless steel reader le |