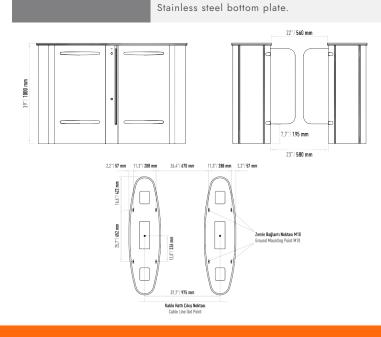

www.flytek.com.tr

| Operating Voltage     | 100-230 VAC. 47-60 Hz                                                                                                                   |
|-----------------------|-----------------------------------------------------------------------------------------------------------------------------------------|
| Power Consumption     | 84W during passage, 10W during standby<br>(For two wings)                                                                               |
| Operating Temperature | 0° / +70°                                                                                                                               |
| Passage Speed         | 45 persons / minute                                                                                                                     |
| Passage Width         | 56 cm                                                                                                                                   |
| Weight                | ~142 Kg (Single Wing)                                                                                                                   |
| Security Level        | Deterrent                                                                                                                               |
| Areas of Use          | Suitable for indoor use.                                                                                                                |
| Accessories           | Logo engraving. Sticker. Remote control un<br>Stainless steel reader appratus. Meter.<br>Button control unit. Stainless steel reader le |