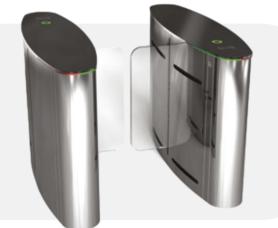

# FTOP 201 **Speed Gate Turnstiles**

## Chassis

AISI 304 quality stainless steel. Optional: Black stainless steel.

Angular winged, 10 mm tempered glass. Optional: Smoke colored glass

10 mm black tempered glass. Optional: Wood.

Works bidirectionally and allows the passage of a single person only with its microprocessor control. Electronic passage memory feature saves in memory card swipes that occur before a passage is completed and allows them to pass without closing the wings. Optional: 2 x RS232 and 1 x RS485 communication ports..