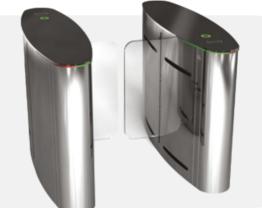

### **General Features**

Controlled or control-free entrance/exit in both directions.

AISI 304 quality stainless steel. Optional: Black stainless steel.

### Wing

With high glass, linear winged 10 mm tempered glass. Height: 170 cm. Optional: Smoke colored glass. Height: 130 cm / 150 cm

10 mm black tempered glass. Optional: Wood.

Works bidirectionally and allows the passage of a single person only with its microprocessor control. Electronic passage memory feature saves in memory card swipes that occur before a passage is completed and allows them to pass without closing the wings. Optional: 2 x RS232 and 1 x RS485 communication ports..