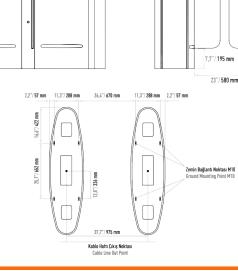

### Indicator

Led lighting around the top plate and transition leds.

www.flytek.com.tr

ISO

Flytek Ltd. Şti. 8756 St. No:60 D.1/B Yenimahalle Çiğli/İzmir

Ē

1000 n 

| Operating Voltage     | 100-230 VAC. 47-60 Hz                                                                                                                                                   |
|-----------------------|-------------------------------------------------------------------------------------------------------------------------------------------------------------------------|
| Power Consumption     | 84W during passage, 10W during standby                                                                                                                                  |
| Operating Temperature | 0° / +70°                                                                                                                                                               |
| Passage Speed         | 45 persons / minute                                                                                                                                                     |
| Passage Width         | 56 cm                                                                                                                                                                   |
| Weight                | ~148 Kg (Single Wing)                                                                                                                                                   |
| Security Level        | High Security                                                                                                                                                           |
| Areas of Use          | Suitable for indoor use.                                                                                                                                                |
| Accessories           | Logo engraving. Sticker. Remote control un<br>Stainless steel reader appratus. Meter.<br>Button control unit. Stainless steel reader le<br>Stainless steel bottom plate |

.ogo engraving. Sticker. Remote control unit. stainless steel reader appratus. Meter. utton control unit. Stainless steel reader leg. Stainless steel bottom plate.

22"/ 560 mm

+90 232 423 43 59 +90 536 740 30 69 Q, sales@flytek.com.tr