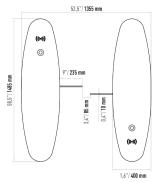

### Indicator

Led lighting around the top plate and transition leds.

www.flytek.com.tr

ISO

Flytek Ltd. Şti. 8756 St. No:60 D.1/B Yenimahalle Çiğli/İzmir

Ē

1000 n 

| Operating Voltage     | 100-230 VAC. 47-60 Hz                                                                                                                                                   |
|-----------------------|-------------------------------------------------------------------------------------------------------------------------------------------------------------------------|
| Power Consumption     | 84W during passage, 10W during standby                                                                                                                                  |
| Operating Temperature | 0° / +70°                                                                                                                                                               |
| Passage Speed         | 45 persons / minute                                                                                                                                                     |
| Passage Width         | 56 cm                                                                                                                                                                   |
| Weight                | ~148 Kg (Single Wing)                                                                                                                                                   |
| Security Level        | High Security                                                                                                                                                           |
| Areas of Use          | Suitable for indoor use.                                                                                                                                                |
| Accessories           | Logo engraving. Sticker. Remote control un<br>Stainless steel reader appratus. Meter.<br>Button control unit. Stainless steel reader le<br>Stainless steel bottom plate |

.ogo engraving. Sticker. Remote control unit. stainless steel reader appratus. Meter. utton control unit. Stainless steel reader leg. Stainless steel bottom plate.

22"/ 560 mm

+90 232 423 43 59 +90 536 740 30 69 Q, sales@flytek.com.tr