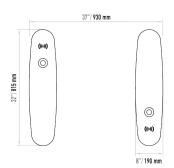

detect side by side, successive and opposite passes thanks to upper level sensors, audio/silent alarm. Memory feature ensures that authorizations during passes are kept in memory, resulting in very fast entry and exit.

#### Mechanism

None

#### Sensor

10 reciprocal sensors in every corridor. Optional: 16 reciprocal sensors.

# Emergency Mode

Turnstile switches to emergency mode upon the receipt of a signal from fire detection system and passes in both directions become possible.

#### Safety Level Setting

With 4 security levels that can be defined as desired by the customer, turnstile is able to detect unauthorized passes and passes in the opposite direction and prevents or notifies, with audio or discreetly.

#### Indicator

Led lighting around the top plate and transition leds.





| Operating Voltage     | 100-230 VAC. 47-60 Hz                                                                                                                       |
|-----------------------|---------------------------------------------------------------------------------------------------------------------------------------------|
| Power Consumption     | 15W                                                                                                                                         |
| Operating Temperature | 0° / +70°                                                                                                                                   |
| Passage Speed         | 60 persons / minute