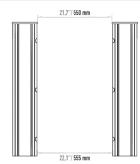

|
| Weight                | ~47 Kg (Single Wing)                                                                                                                        |
| Security Level        | Deterrent                                                                                                                                   |
| Areas of Use          | Suitable for indoor use                                                                                                                     |
| Accessories           | Remote control unit. Stainless steel reader appratus. Meter. Button control unit. Stainless steel reader leg. Stainless steel bottom plate. |