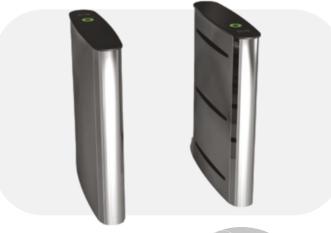

# FTOP 401 Speed Gate Turnstiles

#### Chassis

AISI 304 quality stainless steel. Optional: Black stainless steel.

#### Upper Table

10 mm black tempered glass. Optional: Wood.

#### Sensor

10 reciprocal sensors in every corridor. Optional: 16 reciprocal sensors.