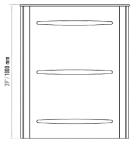

|
| Weight                | ~47 Kg (Single Wing)                                                                                                                        |
| Security Level        | Deterrent                                                                                                                                   |
| Areas of Use          | Suitable for indoor use                                                                                                                     |
| Accessories           | Remote control unit. Stainless steel reader appratus. Meter. Button control unit. Stainless steel reader leg. Stainless steel bottom plate. |