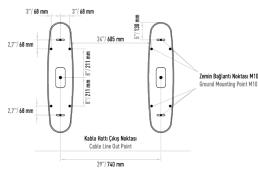

|
| Weight                | ~47 Kg (Single Wing)                                                                                                                        |
| Security Level        | Deterrent                                                                                                                                   |
| Areas of Use          | Suitable for indoor use                                                                                                                     |
| Accessories           | Remote control unit. Stainless steel reader appratus. Meter. Button control unit. Stainless steel reader leg. Stainless steel bottom plate. |