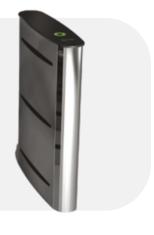

### **General Features**

Controlled or control-free entrance/exit in both directions.

AISI 304 quality stainless steel. Optional: Black stainless steel.

### Wing

10 mm tempered glass that can open in either direction. Optional: Smoke colored glass.

10 mm black tempered glass.

Works bidirectionally and allows the passage of a single person only with its microprocessor control, electronic passage memory feature saves in memory card swipes that occur before a passage is completed and allows them to pass without closing the wings. Optional: 2 x RS232 and 1 x RS485 communication ports.

Wings are operated by means of a servomotor. Precision motor movement with 16 bit microcontroller and encoder support, and motor-locking in the event of unauthorized pass

14 reciprocal sensors in every turnstile.