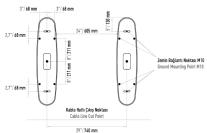

Led lighting around the top plate and transition leds.

| Operating Voltage     | 100-230 VAC. 47-60 Hz                                                                                                                                                |
|-----------------------|----------------------------------------------------------------------------------------------------------------------------------------------------------------------|
| Power Consumption     | 20W during passage,8W during standby (For two wings.)                                                                                                                |
| Operating Temperature | 0° / +55°                                                                                                                                                            |
| Passage Speed         | 60 persons / minute                                                                                                                                                  |
| Wing Speed            | 0.6 sec. (Opening-Closing)                                                                                                                                           |
| Passage Width         | 55 cm                                                                                                                                                                |
| Weight                | ~105 Kg (Single Wing)                                                                                                                                                |
| Security Level        | Deterrent                                                                                                                                                            |
| Areas of Use          | Suitable for indoor use                                                                                                                                              |
| Accessories           | Logo engraving. Sticker. Remote control unit. Stainless steel reader appratus. Meter. Button control unit. Stainless steel reader leg. Stainless steel bottom plate. |