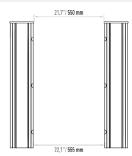

Led lighting around the top plate and transition leds.

| Operating Voltage     | 100-230 VAC. 47-60 Hz                                                                                                                                                |
|-----------------------|----------------------------------------------------------------------------------------------------------------------------------------------------------------------|
| Power Consumption     | 20W during passage,8W during standby (For two wings.)                                                                                                                |
| Operating Temperature | 0° / +55°                                                                                                                                                            |
| Passage Speed         | 60 persons / minute                                                                                                                                                  |
| Wing Speed            | 0.6 sec. (Opening-Closing)                                                                                                                                           |
| Passage Width         | 55 cm                                                                                                                                                                |
| Weight                | ~105 Kg (Single Wing)                                                                                                                                                |
| Security Level        | Deterrent                                                                                                                                                            |
| Areas of Use          | Suitable for indoor use                                                                                                                                              |
| Accessories           | Logo engraving. Sticker. Remote control unit. Stainless steel reader appratus. Meter. Button control unit. Stainless steel reader leg. Stainless steel bottom plate. |