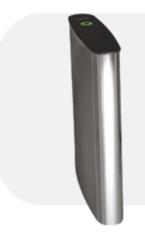

### **General Features**

Controlled or control-free entrance/exit in both directions.

AISI 304 quality stainless steel. Optional: Black stainless steel.

### Wing

10 mm tempered glass that can open in either direction. Optional: Smoke colored glass.

10 mm black tempered glass.

Works bidirectionally and allows the passage of a single person only with its microprocessor control, electronic passage memory feature saves in memory card swipes that occur before a passage is completed and allows them to pass without closing the wings. Optional: 2 x RS232 and 1 x RS485 communication ports.

Wings are operated by means of a servomotor. Precision motor movement with 16 bit microcontroller and encoder support, and motor-locking in the event of unauthorized pass

14 reciprocal sensors in every turnstile.