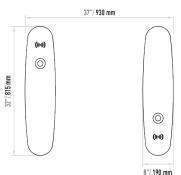

Led lighting around the top plate and transition leds.

| Operating Voltage     | 100-230 VAC. 47-60 Hz                                                                                                                                                |
|-----------------------|----------------------------------------------------------------------------------------------------------------------------------------------------------------------|
| Power Consumption     | 20W during passage,8W during standby (For two wings.)                                                                                                                |
| Operating Temperature | 0° / +55°                                                                                                                                                            |
| Passage Speed         | 60 persons / minute                                                                                                                                                  |
| Wing Speed            | 0.6 sec. (Opening-Closing)                                                                                                                                           |
| Passage Width         | 55 cm                                                                                                                                                                |
| Weight                | ~105 Kg (Single Wing)                                                                                                                                                |
| Security Level        | Deterrent                                                                                                                                                            |
| Areas of Use          | Suitable for indoor use                                                                                                                                              |
| Accessories           | Logo engraving. Sticker. Remote control unit. Stainless steel reader appratus. Meter. Button control unit. Stainless steel reader leg. Stainless steel bottom plate. |