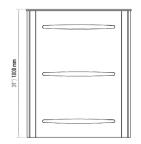

Led lighting around the top plate and transition leds.

| Operating Voltage     | 100-230 VAC. 47-60 Hz                                                                                                                                                |
|-----------------------|----------------------------------------------------------------------------------------------------------------------------------------------------------------------|
| Power Consumption     | 20W during passage,8W during standby (For two wings.)                                                                                                                |
| Operating Temperature | 0° / +55°                                                                                                                                                            |
| Passage Speed         | 60 persons / minute                                                                                                                                                  |
| Wing Speed            | 1 sec. (Opening-Closing)                                                                                                                                             |
| Passage Width         | 90 cm                                                                                                                                                                |
| Weight                | ~112 Kg (Single Wing)                                                                                                                                                |
| Security Level        | Deterrent                                                                                                                                                            |
| Areas of Use          | Suitable for indoor use                                                                                                                                              |
| Accessories           | Logo engraving. Sticker. Remote control unit. Stainless steel reader appratus. Meter. Button control unit. Stainless steel reader leg. Stainless steel bottom plate. |