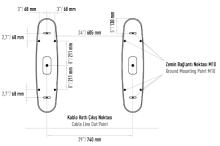

Led lighting around the top plate and transition leds.

| Operating Voltage     | 100-230 VAC. 47-60 Hz                                                                                                                                                |
|-----------------------|----------------------------------------------------------------------------------------------------------------------------------------------------------------------|
| Power Consumption     | 20W during passage,8W during standby (For two wings.)                                                                                                                |
| Operating Temperature | 0° / +55°                                                                                                                                                            |
| Passage Speed         | 60 persons / minute                                                                                                                                                  |
| Wing Speed            | 1 sec. (Opening-Closing)                                                                                                                                             |
| Passage Width         | 90 cm                                                                                                                                                                |
| Weight                | ~112 Kg (Single Wing)                                                                                                                                                |
| Security Level        | Deterrent                                                                                                                                                            |
| Areas of Use          | Suitable for indoor use                                                                                                                                              |
| Accessories           | Logo engraving. Sticker. Remote control unit. Stainless steel reader appratus. Meter. Button control unit. Stainless steel reader leg. Stainless steel bottom plate. |