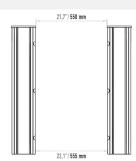

Led lighting around the top plate and transition leds.

| Operating Voltage     | 100-230 VAC. 47-60 Hz                                                                                                                                                |
|-----------------------|----------------------------------------------------------------------------------------------------------------------------------------------------------------------|
| Power Consumption     | 20W during passage,8W during standby (For two wings.)                                                                                                                |
| Operating Temperature | 0° / +55°                                                                                                                                                            |
| Passage Speed         | 60 persons / minute                                                                                                                                                  |
| Wing Speed            | 1 sec. (Opening-Closing)                                                                                                                                             |
| Passage Width         | 90 cm                                                                                                                                                                |
| Weight                | ~112 Kg (Single Wing)                                                                                                                                                |
| Security Level        | Deterrent                                                                                                                                                            |
| Areas of Use          | Suitable for indoor use                                                                                                                                              |
| Accessories           | Logo engraving. Sticker. Remote control unit. Stainless steel reader appratus. Meter. Button control unit. Stainless steel reader leg. Stainless steel bottom plate. |