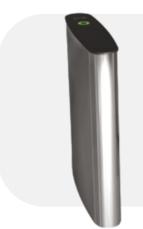

# **FTOP 501 H Speed Gate Turnstiles**

### **General Features**

Controlled or control-free entrance/exit in both directions.

AISI 304 quality stainless steel. Optional: Black stainless steel.

### Wing

10 mm tempered glass that can open in either direction. Optional: Smoke colored glass.

10 mm black tempered glass.

Works bidirectionally and allows the passage of a single person only with its microprocessor control, electronic passage memory feature saves in memory card swipes that occur before a passage is completed and allows them to pass without closing the wings. Optional: 2 x RS232 and 1 x RS485 communication ports.