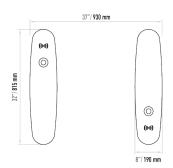

Led lighting around the top plate and transition leds.

| Operating Voltage     | 100-230 VAC. 47-60 Hz                                                                                                                                                |
|-----------------------|----------------------------------------------------------------------------------------------------------------------------------------------------------------------|
| Power Consumption     | 20W during passage,8W during standby (For two wings.)                                                                                                                |
| Operating Temperature | 0° / +55°                                                                                                                                                            |
| Passage Speed         | 60 persons / minute                                                                                                                                                  |
| Wing Speed            | 1 sec. (Opening-Closing)                                                                                                                                             |
| Passage Width         | 90 cm                                                                                                                                                                |
| Weight                | ~112 Kg (Single Wing)                                                                                                                                                |
| Security Level        | Deterrent                                                                                                                                                            |
| Areas of Use          | Suitable for indoor use                                                                                                                                              |
| Accessories           | Logo engraving. Sticker. Remote control unit. Stainless steel reader appratus. Meter. Button control unit. Stainless steel reader leg. Stainless steel bottom plate. |