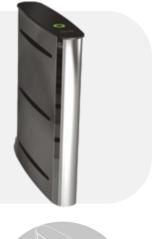

# **FTOP 501 H Speed Gate Turnstiles**

### **General Features**

Controlled or control-free entrance/exit in both directions.

AISI 304 quality stainless steel. Optional: Black stainless steel.

### Wing

10 mm tempered glass that can open in either direction. Optional: Smoke colored glass.

10 mm black tempered glass.

Works bidirectionally and allows the passage of a single person only with its microprocessor control, electronic passage memory feature saves in memory card swipes that occur before a passage is completed and allows them to pass without closing the wings. Optional: 2 x RS232 and 1 x RS485 communication ports.