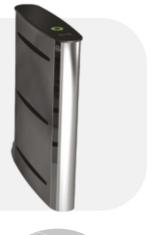

#### Chassis

AISI 304 quality stainless steel. Optional: Black stainless steel.

#### Wina

With high glass, linear winged 10 mm tempered glass that can open in either direction. Optional: Smoke colored glass.

#### Upper Table

10 mm black tempered glass.