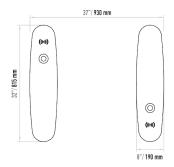

ed and allows them to pass without closing the wings.

Optional: 2 x RS232 and 1 x RS485 communication ports.

## Mechanism

Wings are operated by means of a servomotor. Precision motor movement with 16 bit microcontroller and encoder support, and motor-locking in the event of unauthorized pass.

## Sensors

14 reciprocal sensors in every turnstile.

# Emergency Mode

Turnstile switches to emergency mode upon the receipt of a signal from fire detection system and wings open in predefined direction.

## Safety Level Setting

With 4 security levels that can be defined as desired by the customer, turnstile is able to detect unauthorized passes and passes in the opposite direction and emits an audio or discreet warning..

## Indicator

Led lighting around the top plate and transition leds.





| Operating Voltage     | 100-230 VAC. 47-60 Hz                                                                                                                                                |
|-----------------------|----------------------------------------------------------------------------------------------------------------------------------------------------------------------|
| Power Consumption     | 20W during passage,8W during standby (For two wings.)                                                                                                                |
| Operating Temperature | 0° / +55°                                                                                                                                                            |
| Passage Speed         |