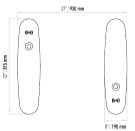

#### Chassis

AISI 304 quality stainless steel. Optional: Black stainless steel.

## Indicator

Led lighting around the top plate and transition leds.

| Operating Voltage     | 100-230 VAC. 47-60 Hz                                                                                                                                                |
|-----------------------|----------------------------------------------------------------------------------------------------------------------------------------------------------------------|
| Power Consumption     | 20W during passage,8W during standby (For two wings.)                                                                                                                |
| Operating Temperature | 0° / +55°                                                                                                                                                            |
| Passage Speed         | 60 persons / minute                                                                                                                                                  |
| Wing Speed            | 1 sec. (Opening-Closing)                                                                                                                                             |
| Passage Width         | 55 cm                                                                                                                                                                |
| Weight                | ~120 Kg (Single Wing)                                                                                                                                                |
| Security Level        | Deterrent                                                                                                                                                            |
| Areas of Use          | Suitable for indoor use                                                                                                                                              |
| Accessories           | Logo engraving. Sticker. Remote control unit. Stainless steel reader appratus. Meter. Button control unit. Stainless steel reader leg. Stainless steel bottom plate. |