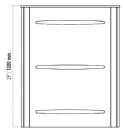

#### Wina

With high glass, linear winged 10 mm tempered glass that can open in either direction. Optional: Smoke colored glass.

#### Upper Table

10 mm black tempered glass.