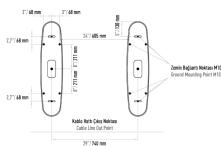

|
| Weight                | ~120 Kg (Single Wing)                                                                                                                                                |
| Security Level        | Deterrent                                                                                                                                                            |
| Areas of Use          | Suitable for indoor use                                                                                                                                              |
| Accessories           | Logo engraving. Sticker. Remote control unit. Stainless steel reader appratus. Meter. Button control unit. Stainless steel reader leg. Stainless steel bottom plate. |