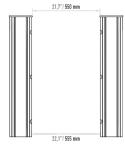

#### Chassis

AISI 304 quality stainless steel. Optional: Black stainless steel.