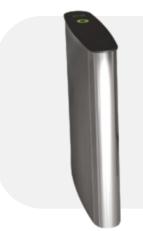

#### Chassis

AISI 304 quality stainless steel. Optional: Black stainless steel.

#### Wina

With high glass, linear winged 10 mm tempered glass that can open in either direction. Optional: Smoke colored glass.

#### Upper Table

10 mm black tempered glass.