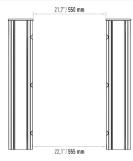

Led lighting around the top plate and transition leds.

| Operating Voltage     | 100-230 VAC. 47-60 Hz                                                                                                                                                |
|-----------------------|----------------------------------------------------------------------------------------------------------------------------------------------------------------------|
| Power Consumption     | 20W during passage,8W during standby (For two wings.)                                                                                                                |
| Operating Temperature | 0° / +55°                                                                                                                                                            |
| Passage Speed         | 60 persons / minute                                                                                                                                                  |
| Wing Speed            | 1,5 sec. (Opening-Closing)                                                                                                                                           |
| Passage Width         | 90 cm                                                                                                                                                                |
| Weight                | ~127 Kg (Single Wing)                                                                                                                                                |
| Security Level        | Deterrent                                                                                                                                                            |
| Areas of Use          | Suitable for indoor use                                                                                                                                              |
| Accessories           | Logo engraving. Sticker. Remote control unit. Stainless steel reader appratus. Meter. Button control unit. Stainless steel reader leg. Stainless steel bottom plate. |