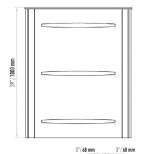

Led lighting around the top plate and transition leds.

| Operating Voltage     | 100-230 VAC. 47-60 Hz                                                                                                                                                |
|-----------------------|----------------------------------------------------------------------------------------------------------------------------------------------------------------------|
| Power Consumption     | 20W during passage,8W during standby (For two wings.)                                                                                                                |
| Operating Temperature | 0° / +55°                                                                                                                                                            |
| Passage Speed         | 60 persons / minute                                                                                                                                                  |
| Wing Speed            | 1,5 sec. (Opening-Closing)                                                                                                                                           |
| Passage Width         | 90 cm                                                                                                                                                                |
| Weight                | ~127 Kg (Single Wing)                                                                                                                                                |
| Security Level        | Deterrent                                                                                                                                                            |
| Areas of Use          | Suitable for indoor use                                                                                                                                              |
| Accessories           | Logo engraving. Sticker. Remote control unit. Stainless steel reader appratus. Meter. Button control unit. Stainless steel reader leg. Stainless steel bottom plate. |