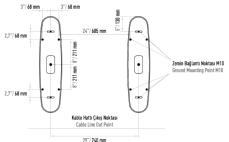

Led lighting around the top plate and transition leds.

| Operating Voltage     | 100-230 VAC. 47-60 Hz                                                                                                                                                |
|-----------------------|----------------------------------------------------------------------------------------------------------------------------------------------------------------------|
| Power Consumption     | 20W during passage,8W during standby (For two wings.)                                                                                                                |
| Operating Temperature | 0° / +55°                                                                                                                                                            |
| Passage Speed         | 60 persons / minute                                                                                                                                                  |
| Wing Speed            | 1,5 sec. (Opening-Closing)                                                                                                                                           |
| Passage Width         | 90 cm                                                                                                                                                                |
| Weight                | ~127 Kg (Single Wing)                                                                                                                                                |
| Security Level        | Deterrent                                                                                                                                                            |
| Areas of Use          | Suitable for indoor use                                                                                                                                              |
| Accessories           | Logo engraving. Sticker. Remote control unit. Stainless steel reader appratus. Meter. Button control unit. Stainless steel reader leg. Stainless steel bottom plate. |