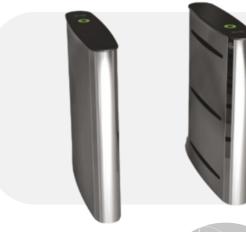

# **FTOP 551 H**

## **Speed Gate Turnstiles**

### **General Features**

Controlled or control-free entrance/exit in both directions.

AISI 304 quality stainless steel. Optional: Black stainless steel.

10 mm tempered glass that can open in either direction. Optional: Smoke colored glass.

10 mm black tempered glass.

Works bidirectionally and allows the passage of a single person only with its microprocessor control, electronic passage memory feature saves in memory card swipes that occur before a passage is completed and allows them to pass without closing the wings. Optional: 2 x RS232 and 1 x RS485 communication ports.

Wings are operated by means of a servomotor. Precision motor movement with 16 bit microcontroller and encoder support, and motor-locking in the event of unauthorized pass.

14 reciprocal sensors in every turnstile.