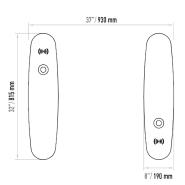

Led lighting around the top plate and transition leds.

| Operating Voltage     | 100-230 VAC. 47-60 Hz                                                                                                                                                |
|-----------------------|----------------------------------------------------------------------------------------------------------------------------------------------------------------------|
| Power Consumption     | 20W during passage,8W during standby (For two wings.)                                                                                                                |
| Operating Temperature | 0° / +55°                                                                                                                                                            |
| Passage Speed         | 60 persons / minute                                                                                                                                                  |
| Wing Speed            | 1,5 sec. (Opening-Closing)                                                                                                                                           |
| Passage Width         | 90 cm                                                                                                                                                                |
| Weight                | ~127 Kg (Single Wing)                                                                                                                                                |
| Security Level        | Deterrent                                                                                                                                                            |
| Areas of Use          | Suitable for indoor use                                                                                                                                              |
| Accessories           | Logo engraving. Sticker. Remote control unit. Stainless steel reader appratus. Meter. Button control unit. Stainless steel reader leg. Stainless steel bottom plate. |