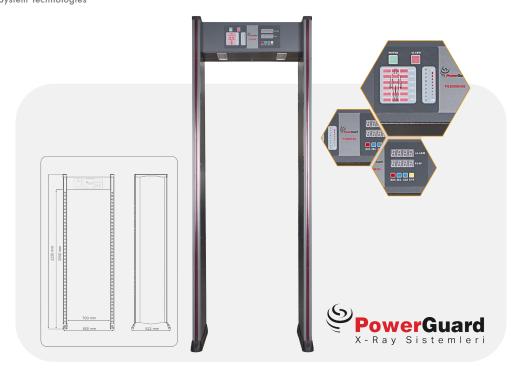

# PG-2000 KING Door Frame Metal Metectors

#### **Device Features**

PowerGuard high-sensitivity door type metal detector, independent LED light bars lined up along the door indicate the position of the threatening object on the person passing by. This detector has 6 detection zones and there is no dead zone. In general, there are 100 steps of sensitivity adjustment and these 6 zones have sensitivity settings between 0-99 separately. The electronic unit is protected against external factors in the locked compartment on the detector. PowerGuard products are CE and ISO 9001:2008 certified.

| Dimensions                        | 930 (Width)30mm (Depth) 22300mm (Height)                                                           |
|-----------------------------------|----------------------------------------------------------------------------------------------------|
| Operating Temperature             | -20°C / +50°C 95% RH                                                                               |
| Strength                          | 15 W                                                                                               |
| Net Weight                        | 85 kg                                                                                              |
| Alarm                             | Audio and Visual                                                                                   |
| Sensibility                       | 100 Steps of general sensitivity adjustment 0-99% step of the zones separately sensitivity setting |
| Frequency Selection               | Automatic                                                                                          |
| Migration Per Minute Its capacity | 60 People                                                                                          |
| Interference                      | Perimeter signals digitally filtering                                                              |
| Guarantee                         | 2 years                                                                                            |