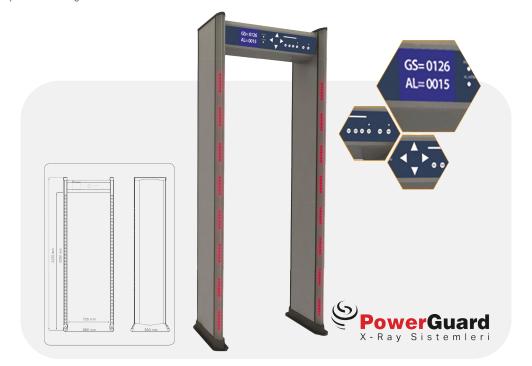

#### **Device Features**

PowerGuard high-sensitivity door type metal detector, independent LED light bars lined up along the door indicate the position of the threatening object on the person passing by. This detector has 8 detection zones and there is no dead zone. In general, there are 100 steps of sensitivity adjustment and these 8 zones have sensitivity settings between 0-99 separately. The electronic unit is protected against external factors in the locked compartment on the detector. PowerGuard products are CE and ISO 9001:2008 certified.

#### Standard Features

8 Zone Multizone feature

Complete security scan

High discrimination ability

The position of one or more metals on the two sided light indicator determination

Very high detection speed

If the metal is on the right, the light on the right, if on the left ability to light up on the left.

High protection against external interference

High reliability

7/24 suitable for uninterrupted operation

### Package Sizes

Control Panel

77cm (Lenath) 50cm (Width)

27cm (Height)

Side Panels

229cm(Length) 73cm (Width)

33cm(Height)

+90 232 423 43 59